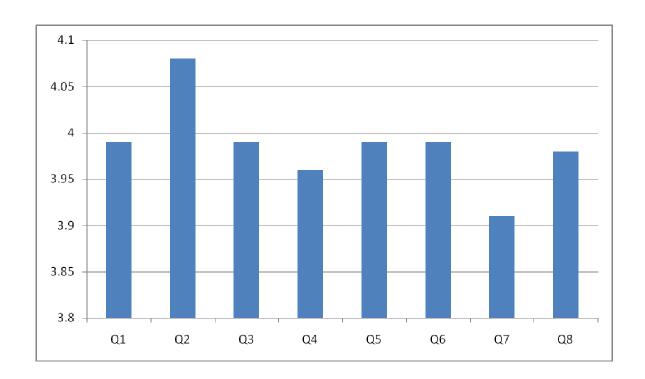

# CURRICULUM SURVEY REPORT FOR THE ACADEMIC YEAR 2022-23 OVER ALL PERFORMANCE – TEACHERS

| SI.No | Type of Survey | Q1   | Q2   | Q3   | Q4   | Q5   | Q6   | Q7   | Q8   |
|-------|----------------|------|------|------|------|------|------|------|------|
| 1     | TEACHERS       | 3.99 | 4.08 | 3.99 | 3.96 | 3.99 | 3.99 | 3.91 | 3.98 |