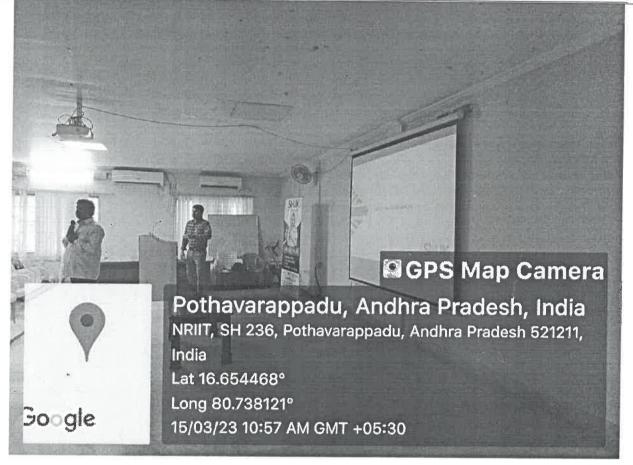

IMS GATE Academy Interaction Session

N. V. Suc

Dr. N. V. Surendra Babu, Ph.D. Director-Placements NRI Institute of Technology Pothavarappadu (V), Via Nunna, Agiripalli (M), Vijayawada Rural, Krishna Dist-521212 Phone:7013293572 Email: nri.placements@gmail.com