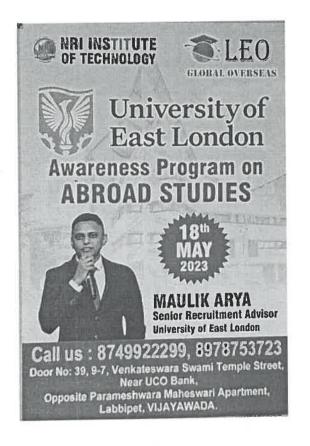

block Seminar Hall. The program starts at 10 o clock. Hence, it is informed to all III and IV year students of respective departments to utilize the opportunity.

Dr. C Naga Bhaskar

I) Principal PRINCIPAL NRI Institute of Technology Pothavarappadu (V), Agiripalli (M)

Copies to:

- 1. All III & IV year classes- to be read in the classes
- 2. HoD's
- 3. CGC Master File

ATTONOMOUS

(AUTONOMOUS)

Approved by AICTE, New Delhi: Permanently Affiliated to JNTUK, Kakinada Accredited by NAAC with "A" GRADE, Accredited by NBA (CSE, ECE&EEE) An ISO 9001:2015 Certified Institution

NBR

Pothavarappadu (V), Agiripalli (M), Eluru District, A.P., India, Pin: 521 212 URL: <u>www.nriit.edu.in</u>, email: <u>principal@nriit.edu.in</u>, Mobile: + 91 8333882444

#### Leo global academy- Awareness Program





NRI Institute of Technology Pothavarappadu (V), Via Nunna, Agiripalli (M), Vijayawada Rural, Krishna Dist-521212 Phone:7013293572 Email: nri-placements@gmail.com

PRINCIPAL NRI Institute of Technology Pothavarappadu (V), Agiripalli (M)



## **NRI INSTITUTE OF TECHNOLOGY**

(AUTONOMOUS)

Approved by AICTE, New Delhi: Permanently Affiliated to JNTUK, Kakinada Accredited by NAAC with "A" GRADE, Accredited by NBA (CSE, ECE&EEE) An ISO 9001:2015 Certified Institution



Pothavarappadu (V), Agiripalli (M), Eluru District, A.P., India, Pin: 521 212 URL: www.nriit.edu.in, email: principal@nriit.edu.in, Mobile: + 91 8333882444

| 1.00    |              | pess Viogram - Abron             | Date: 18 5 23              |
|---------|--------------|----------------------------------|----------------