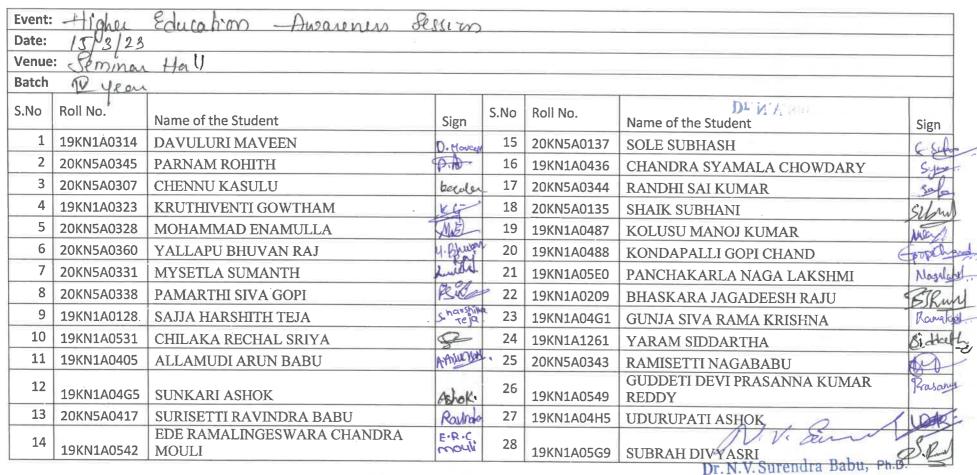

IMS GATE Academy Interaction Session

N. V. Suc

Dr. N. V. Surendra Babu, Ph.D. Director-Placements NRI Institute of Technology Pothavarappadu (V), Via Nunna, Agiripalli (M), Vijayawada Rural, Krishna Dist-521212 Phone:7013293572 Email: nri.placements@gmail.com