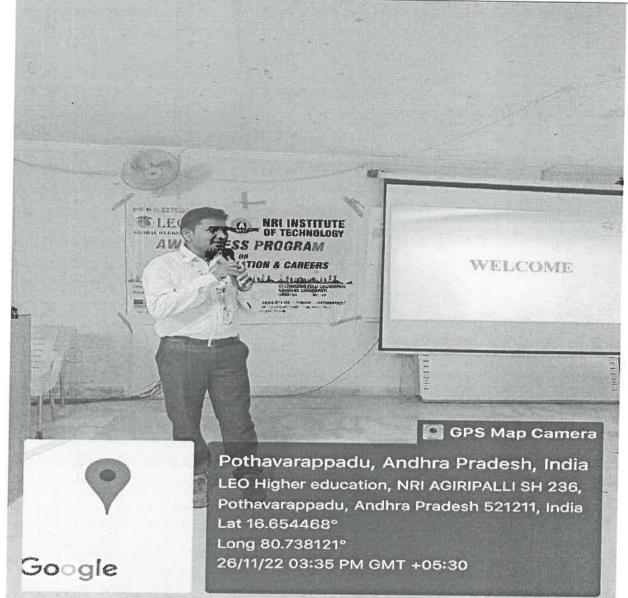

IMS GATE Academy Interaction Session

N. V. Suc

Dr. N. V. Surendra Babu, Ph.D. Director-Placements NRI Institute of Technology Pothavarappadu (V), Via Nunna, Agiripalli (M), Vijayawada Rural, Krishna Dist-521212 Phone:7013293572 Email: nri.placements@gmail.com