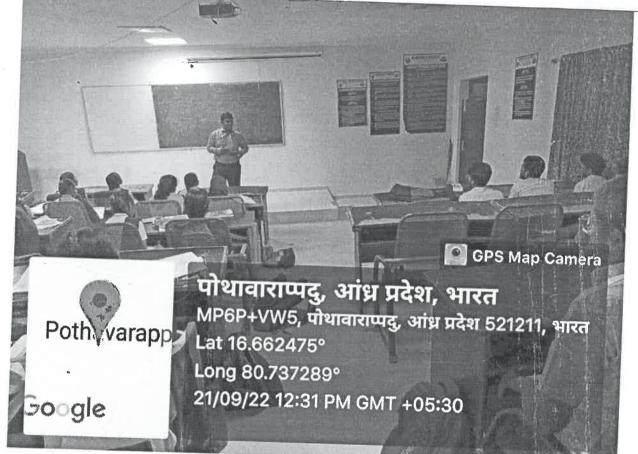

#### **CIRCULAR**

20-09-2022

It is to inform all the Heads of Departments that *Career Guidance Cell* of NRIIT in association with IMS Academy, Vijayawada is conducting an *Interaction Session on Career opportunities with GATE* on 21<sup>st</sup> &22 September 2022. Hence, it is informed to all III and IV year students of respective departments to utilize the opportunity.

IMS GATE Academy Interaction Session

N. V. Suc

Dr. N. V. Surendra Babu, Ph.D. Director-Placements NRI Institute of Technology Pothavarappadu (V), Via Nunna, Agiripalli (M), Vijayawada Rural, Krishna Dist-521212 Phone:7013293572 Email: nri.placements@gmail.com