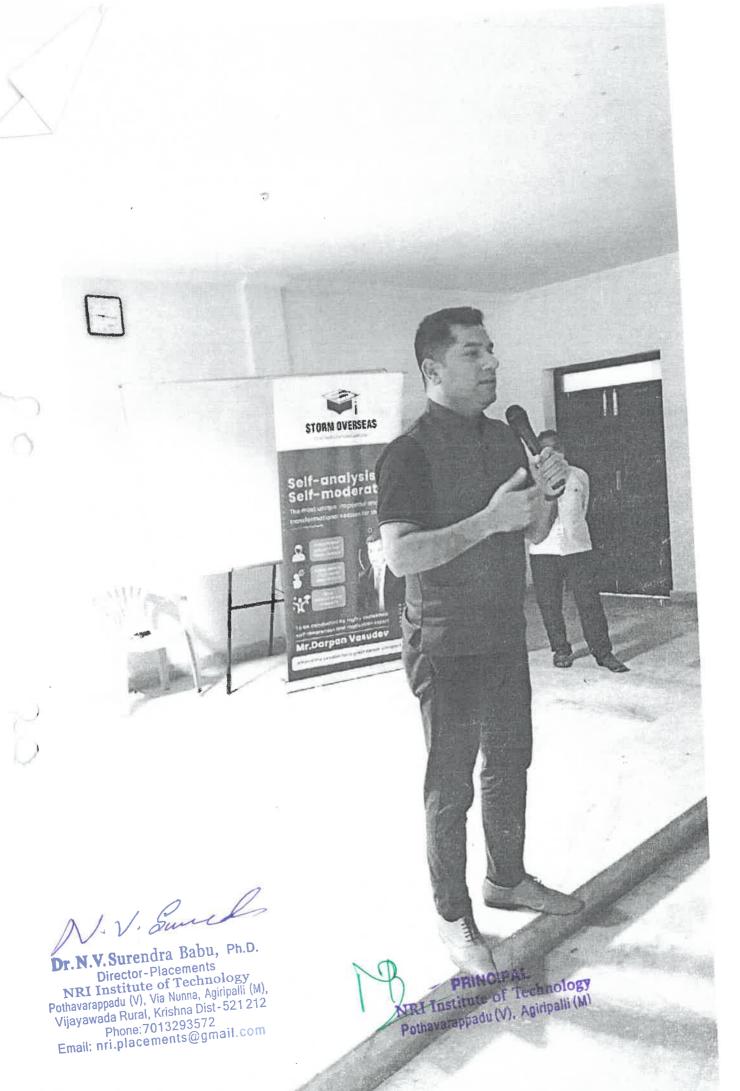

# Self- analysis & Self Moderation Motivation Program

A Self- analysis & Self Moderation Motivation Program was conducted by Career Guidance Cell of NRIIT in association with Storm Overseas on 3<sup>rd</sup> January 2020. The resource person was Mr Darpan Vasudev, Motivator, Storm Overseas. The speaker motivated students to be self moderated and asked to analyze themselves before fixing any particular goal. The program was planned in order to increase the dedication and determination of the students and it acted same.

Students found the program to be Motivating.

Submitted and Compiled by Bhavya Sri Atluri, Convener, CGC.

MRI INSTITUTE OF TECHNOLOGY

POTHEVARAPPADU (V), Agiripalli (M) Eburu Dist., Vijayewada Rurai - 521 212