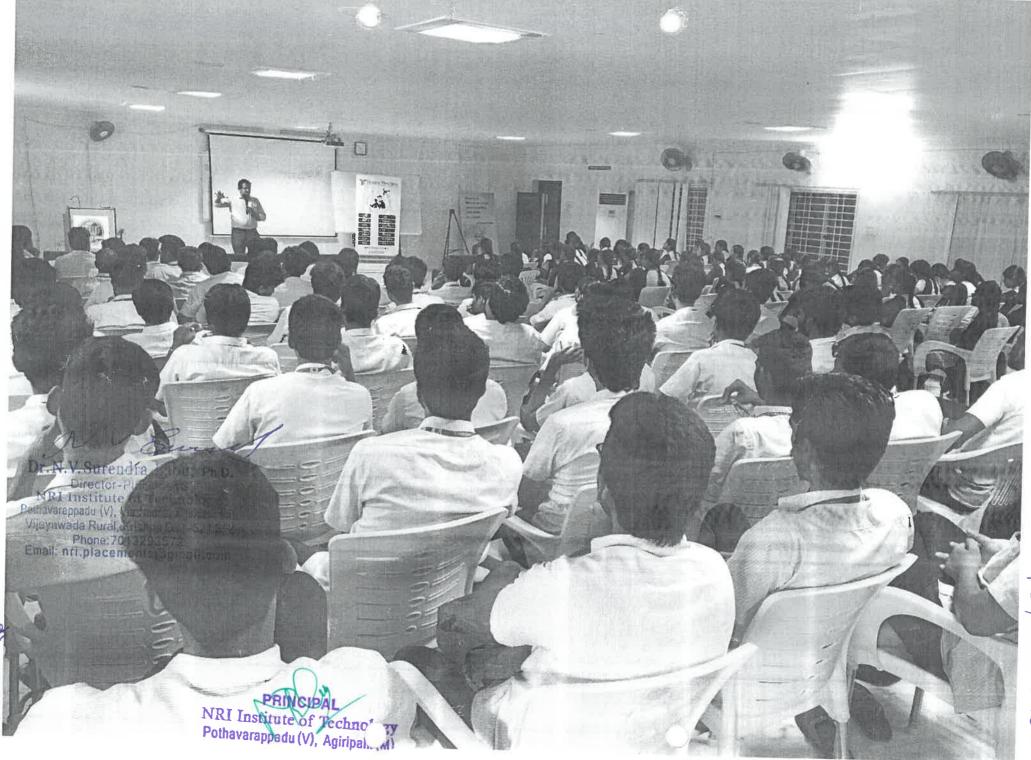

# Self- analysis & Self Moderation Motivation Program

A Self- analysis & Self Moderation Motivation Program was conducted by Career Guidance Cell of NRIIT in association with Storm Overseas on 3<sup>rd</sup> January 2020. The resource person was Mr Darpan Vasudev, Motivator, Storm Overseas. The speaker motivated students to be self moderated and asked to analyze themselves before fixing any particular goal. The program was planned in order to increase the dedication and determination of the students and it acted same.

Students found the program to be Motivating.

Submitted and Compiled by Bhavya Sri Atluri, Convener, CGC.

MRI INSTITUTE OF TECHNOLOGY

POTHEVARAPPADU (V), Agiripalli (M) Eburu Dist., Vijayewada Rurai - 521 212