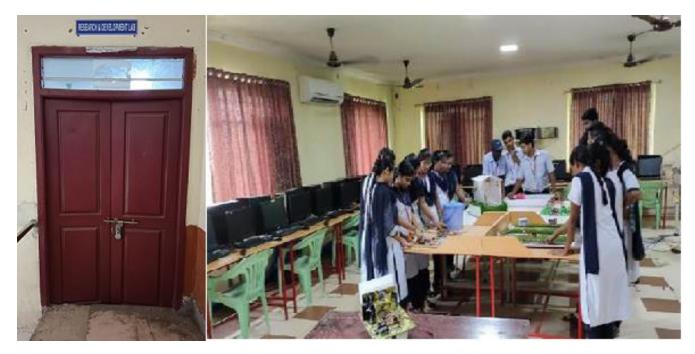

#### PROJECT AND RESEARCH LAB

(AUTONOMOUS)

Approved by AICTE, New Delhi: Permanently Affiliated to JNTUK, Kakinada Accredited by NAAC with "A" GRADE, Accredited by NBA (CSE, ECE&EEE) An ISO 9001:2015 Certified Institution Pothavarappadu (V), Agiripalli (M), Eluru District, A.P., India, Pin: 521 212