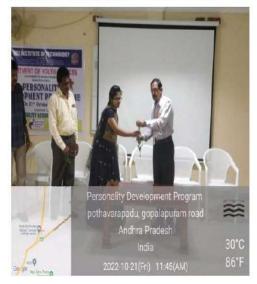

During the orientation Programme, Dr.C.Naga Bhaskar welcomed the honorable guests and explained the importance of Personality for a human being to be successful in the life. Md. H.Mehraj, Chief Executive Officer, STEP, SERWEL, District Sports Authority, Eluru District, told the youth to get good thoughts which leads to develop good habit which will leads to good personality. Finally a Person with good personality reaches a dream goal successfully. Psychologist Dr.L. Venkateswara Rao, gave counseling session and motivated the youth on leadership qualities, Team work, Character building, Inter Personal Skills, Achievement orientation, personality Development etc,.

There was healthy discussion between the experts and the participants indicating success of the Day. Finally, the session was concluded by vote of thanks by Dr.P.Rama koteswararao.