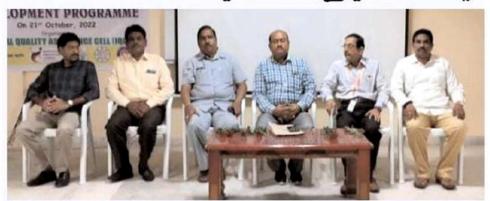

The session was inaugurated by welcome speech from Principal of NRI Institute of Technology, Dr. C.Naga Bhaskar and followed by I.I.C President & Professor Dr.P.Rama koteswararao and IIC Vice-President & Associate Professor Mr.R.Vijay Krishna.

There was healthy discussion between the experts and the participants indicating success of the Day. Finally, the session was concluded by vote of thanks by Dr.P.Rama koteswararao.