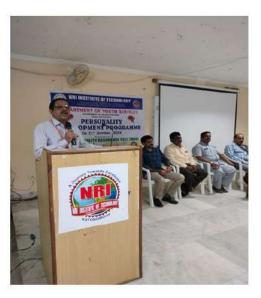

During the orientation Programme, Dr.C.Naga Bhaskar welcomed the honorable guests and explained the importance of Personality for a human being to be successful in the life. Md. H.Mehraj, Chief Executive Officer, STEP, SERWEL, District Sports Authority, Eluru District, told the youth to get good thoughts which leads to develop good habit which will leads to good personality. Finally a Person with good personality reaches a dream goal successfully. Psychologist Dr.L. Venkateswara Rao, gave counseling session and motivated the youth on leadership qualities, Team work, Character building, Inter Personal Skills, Achievement orientation, personality Development etc,.