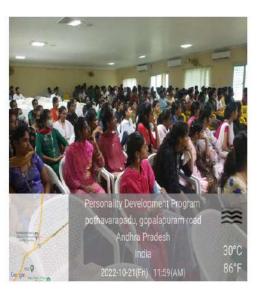

### Overall Report of the Activity

Date: 21/10/2022 Mode: Offline

NRI Institute of Technology- Internal Quality Assurance Cell (I.Q.A.C) In association with Entrepreneurship Promotion & Incubation Center (E.P.I.C), National Innovation and Startup Policy (N.I.S.P) and Institution Innovation Council (I.I.C) had organized "Orientation Programme on Personality Development" on 21-10-2022. The session was conducted with the support of Department of Youth Services, A.P. State Government in the Seminar Hall, NRIIT. Total 191 students had attended the Orientation Programme.

The session was inaugurated by welcome speech from Principal of NRI Institute of Technology, Dr. C.Naga Bhaskar and followed by I.I.C President & Professor Dr.P.Rama koteswararao and IIC Vice-President & Associate Professor Mr.R.Vijay Krishna.

During the orientation Programme, Dr.C.Naga Bhaskar welcomed the honorable guests and explained the importance of Personality for a human being to be successful in the life. Md. H.Mehraj, Chief Executive Officer, STEP, SERWEL, District Sports Authority, Eluru District, told the youth to get good thoughts which leads to develop good habit which will leads to good personality. Finally a Person with good personality reaches a dream goal successfully. Psychologist Dr.L. Venkateswara Rao, gave counseling session and motivated the youth on leadership qualities, Team work, Character building, Inter Personal Skills, Achievement orientation, personality Development etc,.