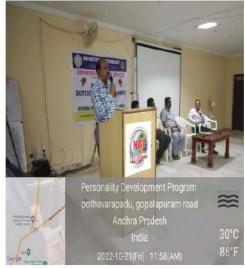

The session was inaugurated by welcome speech from Principal of NRI Institute of Technology, Dr. C.Naga Bhaskar and followed by I.I.C President & Professor Dr.P.Rama koteswararao and IIC Vice-President & Associate Professor Mr.R.Vijay Krishna.

During the orientation Programme, Dr.C.Naga Bhaskar welcomed the honorable guests and explained the importance of Personality for a human being to be successful in the life. Md. H.Mehraj, Chief Executive Officer, STEP, SERWEL, District Sports Authority, Eluru District, told the youth to get good thoughts which leads to develop good habit which will leads to good personality. Finally a Person with good personality reaches a dream goal successfully. Psychologist Dr.L. Venkateswara Rao, gave counseling session and motivated the youth on leadership qualities, Team work, Character building, Inter Personal Skills, Achievement orientation, personality Development etc,.