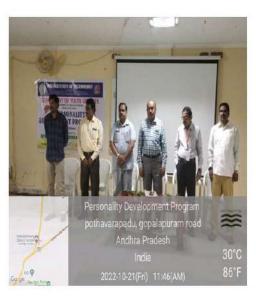

The session was inaugurated by welcome speech from Principal of NRI Institute of Technology, Dr. C.Naga Bhaskar and followed by I.I.C President & Professor Dr.P.Rama koteswararao and IIC Vice-President & Associate Professor Mr.R.Vijay Krishna.

During the orientation Programme, Dr.C.Naga Bhaskar welcomed the honorable guests and explained the importance of Personality for a human being to be successful in the life. Md. H.Mehraj, Chief Executive Officer, STEP, SERWEL, District Sports Authority, Eluru District, told the youth to get good thoughts which leads to develop good habit which will leads to good personality. Finally a Person with good personality reaches a dream goal successfully. Psychologist Dr.L. Venkateswara Rao, gave counseling session and motivated the youth on leadership qualities, Team work, Character building, Inter Personal Skills, Achievement orientation, personality Development etc,.