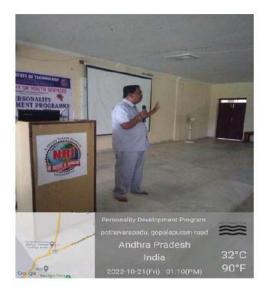

During the orientation Programme, Dr.C.Naga Bhaskar welcomed the honorable guests and explained the importance of Personality for a human being to be successful in the life. Md. H.Mehraj, Chief Executive Officer, STEP, SERWEL, District Sports Authority, Eluru District, told the youth to get good thoughts which leads to develop good habit which will leads to good personality. Finally a Person with good personality reaches a dream goal successfully. Psychologist Dr.L. Venkateswara Rao, gave counseling session and motivated the youth on leadership qualities, Team work, Character building, Inter Personal Skills, Achievement orientation, personality Development etc,.