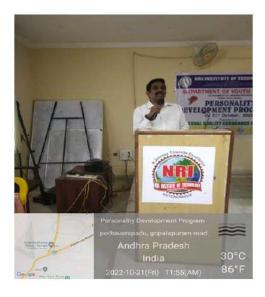

During the orientation Programme, Dr.C.Naga Bhaskar welcomed the honorable guests and explained the importance of Personality for a human being to be successful in the life. Md. H.Mehraj, Chief Executive Officer, STEP, SERWEL, District Sports Authority, Eluru District, told the youth to get good thoughts which leads to develop good habit which will leads to good personality. Finally a Person with good personality reaches a dream goal successfully. Psychologist Dr.L. Venkateswara Rao, gave counseling session and motivated the youth on leadership qualities, Team work, Character building, Inter Personal Skills, Achievement orientation, personality Development etc,.

There was healthy discussion between the experts and the participants indicating success of the Day. Finally, the session was concluded by vote of thanks by Dr.P.Rama koteswararao.