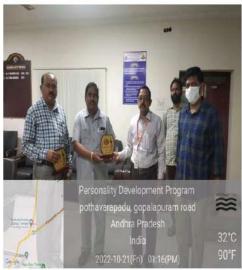

### Overall Report of the Activity

Date: 21/10/2022 Mode: Offline

NRI Institute of Technology- Internal Quality Assurance Cell (I.Q.A.C) In association with Entrepreneurship Promotion & Incubation Center (E.P.I.C), National Innovation and Startup Policy (N.I.S.P) and Institution Innovation Council (I.I.C) had organized "Orientation Programme on Personality Development" on 21-10-2022. The session was conducted with the support of Department of Youth Services, A.P. State Government in the Seminar Hall, NRIIT. Total 191 students had attended the Orientation Programme.

The session was inaugurated by welcome speech from Principal of NRI Institute of Technology, Dr. C.Naga Bhaskar and followed by I.I.C President & Professor Dr.P.Rama koteswararao and IIC Vice-President & Associate Professor Mr.R.Vijay Krishna.