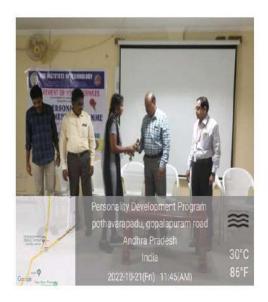

During the orientation Programme, Dr.C.Naga Bhaskar welcomed the honorable guests and explained the importance of Personality for a human being to be successful in the life. Md. H.Mehraj, Chief Executive Officer, STEP, SERWEL, District Sports Authority, Eluru District, told the youth to get good thoughts which leads to develop good habit which will leads to good personality. Finally a Person with good personality reaches a dream goal successfully. Psychologist Dr.L. Venkateswara Rao, gave counseling session and motivated the youth on leadership qualities, Team work, Character building, Inter Personal Skills, Achievement orientation, personality Development etc,.

There was healthy discussion between the experts and the participants indicating success of the Day. Finally, the session was concluded by vote of thanks by Dr.P.Rama koteswararao.