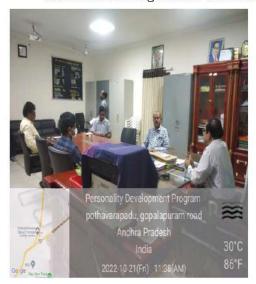

### Overall Report of the Activity

Date: 21/10/2022 Mode: Offline

NRI Institute of Technology- Internal Quality Assurance Cell (I.Q.A.C) In association with Entrepreneurship Promotion & Incubation Center (E.P.I.C), National Innovation and Startup Policy (N.I.S.P) and Institution Innovation Council (I.I.C) had organized "Orientation Programme on Personality Development" on 21-10-2022. The session was conducted with the support of Department of Youth Services, A.P. State Government in the Seminar Hall, NRIIT. Total 191 students had attended the Orientation Programme.

The session was inaugurated by welcome speech from Principal of NRI Institute of Technology, Dr. C.Naga Bhaskar and followed by I.I.C President & Professor Dr.P.Rama koteswararao and IIC Vice-President & Associate Professor Mr.R.Vijay Krishna.

During the orientation Programme, Dr.C.Naga Bhaskar welcomed the honorable guests and explained the importance of Personality for a human being to be successful in the life. Md. H.Mehraj, Chief Executive Officer, STEP, SERWEL, District Sports Authority, Eluru District, told the youth to get good thoughts which leads to develop good habit which will leads to good personality. Finally a Person with good personality reaches a dream goal successfully. Psychologist Dr.L. Venkateswara Rao, gave counseling session and motivated the youth on leadership qualities, Team work, Character building, Inter Personal Skills, Achievement orientation, personality Development etc,.