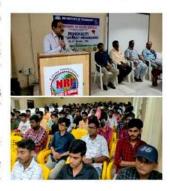

### Overall Report of the Activity

Date: 21/10/2022 Mode: Offline

NRI Institute of Technology- Internal Quality Assurance Cell (I.Q.A.C) In association with Entrepreneurship Promotion & Incubation Center (E.P.I.C), National Innovation and Startup Policy (N.I.S.P) and Institution Innovation Council (I.I.C) had organized "Orientation Programme on Personality Development" on 21-10-2022. The session was conducted with the support of Department of Youth Services, A.P. State Government in the Seminar Hall, NRIIT. Total 191 students had attended the Orientation Programme.

During the orientation Programme, Dr.C.Naga Bhaskar welcomed the honorable guests and explained the importance of Personality for a human being to be successful in the life. Md. H.Mehraj, Chief Executive Officer, STEP, SERWEL, District Sports Authority, Eluru District, told the youth to get good thoughts which leads to develop good habit which will leads to good personality. Finally a Person with good personality reaches a dream goal successfully. Psychologist Dr.L. Venkateswara Rao, gave counseling session and motivated the youth on leadership qualities, Team work, Character building, Inter Personal Skills, Achievement orientation, personality Development etc,.