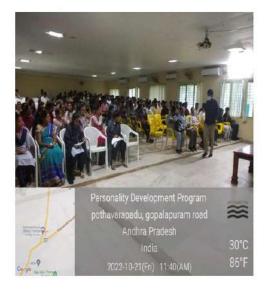

### Overall Report of the Activity

Date: 21/10/2022 Mode: Offline

NRI Institute of Technology- Internal Quality Assurance Cell (I.Q.A.C) In association with Entrepreneurship Promotion & Incubation Center (E.P.I.C), National Innovation and Startup Policy (N.I.S.P) and Institution Innovation Council (I.I.C) had organized "Orientation Programme on Personality Development" on 21-10-2022. The session was conducted with the support of Department of Youth Services, A.P. State Government in the Seminar Hall, NRIIT. Total 191 students had attended the Orientation Programme.

The session was inaugurated by welcome speech from Principal of NRI Institute of Technology, Dr. C.Naga Bhaskar and followed by I.I.C President & Professor Dr.P.Rama koteswararao and IIC Vice-President & Associate Professor Mr.R.Vijay Krishna.

During the orientation Programme, Dr.C.Naga Bhaskar welcomed the honorable guests and explained the importance of Personality for a human being to be successful in the life. Md. H.Mehraj, Chief Executive Officer, STEP, SERWEL, District Sports Authority, Eluru District, told the youth to get good thoughts which leads to develop good habit which will leads to good personality. Finally a Person with good personality reaches a dream goal successfully. Psychologist Dr.L. Venkateswara Rao, gave counseling session and motivated the youth on leadership qualities, Team work, Character building, Inter Personal Skills, Achievement orientation, personality Development etc,.