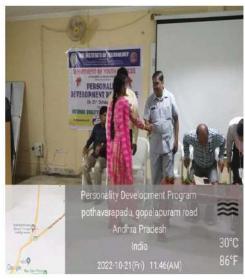

### Overall Report of the Activity

Date: 21/10/2022 Mode: Offline

NRI Institute of Technology- Internal Quality Assurance Cell (I.Q.A.C) In association with Entrepreneurship Promotion & Incubation Center (E.P.I.C), National Innovation and Startup Policy (N.I.S.P) and Institution Innovation Council (I.I.C) had organized "Orientation Programme on Personality Development" on 21-10-2022. The session was conducted with the support of Department of Youth Services, A.P. State Government in the Seminar Hall, NRIIT. Total 191 students had attended the Orientation Programme.

The session was inaugurated by welcome speech from Principal of NRI Institute of Technology, Dr. C.Naga Bhaskar and followed by I.I.C President & Professor Dr.P.Rama koteswararao and IIC Vice-President & Associate Professor Mr.R.Vijay Krishna.