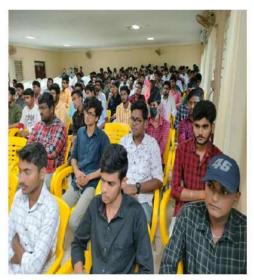

### Overall Report of the Activity

Date: 21/10/2022 Mode: Offline

NRI Institute of Technology- Internal Quality Assurance Cell (I.Q.A.C) In association with Entrepreneurship Promotion & Incubation Center (E.P.I.C), National Innovation and Startup Policy (N.I.S.P) and Institution Innovation Council (I.I.C) had organized "Orientation Programme on Personality Development" on 21-10-2022. The session was conducted with the support of Department of Youth Services, A.P. State Government in the Seminar Hall, NRIIT. Total 191 students had attended the Orientation Programme.