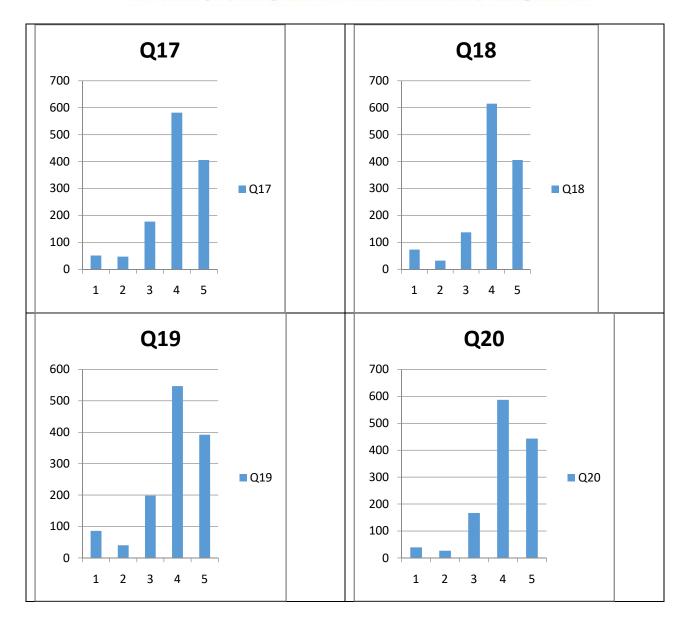

#### **COUNT BY CHOICE WISE( TOTAL STUDENTS GIVEN : 1263)**

| QUESTION | CHOICE 1 | CHOICE 2 | CHOICE 3 | CHOICE 4 | CHOICE 5 | TOTAL |
|----------|----------|----------|----------|----------|----------|-------|
| Q1       | 206      | 39       | 166      | 577      | 275      | 1263  |
| Q2       | 38       | 23       | 67       | 587      | 548      | 1263  |
| Q3       | 29       | 31       | 205      | 680      | 318      | 1263  |
| Q4       | 41       | 25       | 313      | 534      | 350      | 1263  |
| Q5       | 41       | 42       | 147      | 644      | 389      | 1263  |
| Q6       | 74       | 40       | 183      | 623      | 343      | 1263  |
| Q7       | 105      | 114      | 205      | 599      | 240      | 1263  |
| Q8       | 60       | 49       | 247      | 505      | 402      | 1263  |
| Q9       | 36       | 26       | 191      | 578      | 432      | 1263  |
| Q10      | 59       | 28       | 196      | 620      | 360      | 1263  |
| Q11      | 72       | 41       | 173      | 589      | 388      | 1263  |
| Q12      | 62       | 20       | 148      | 660      | 373      | 1263  |
| Q13      | 79       | 38       | 176      | 610      | 360      | 1263  |
| Q14      | 94       | 51       | 180      | 594      | 344      | 1263  |
| Q15      | 48       | 31       | 195      | 555      | 434      | 1263  |
| Q16      | 88       | 30       | 132      | 592      | 421      | 1263  |
| Q17      | 51       | 47       | 177      | 582      | 406      | 1263  |
| Q18      | 73       | 32       | 137      | 615      | 406      | 1263  |
| Q19      | 86       | 40       | 198      | 547      | 392      | 1263  |
| Q20      | 39       | 27       | 167      | 587      | 443      | 1263  |