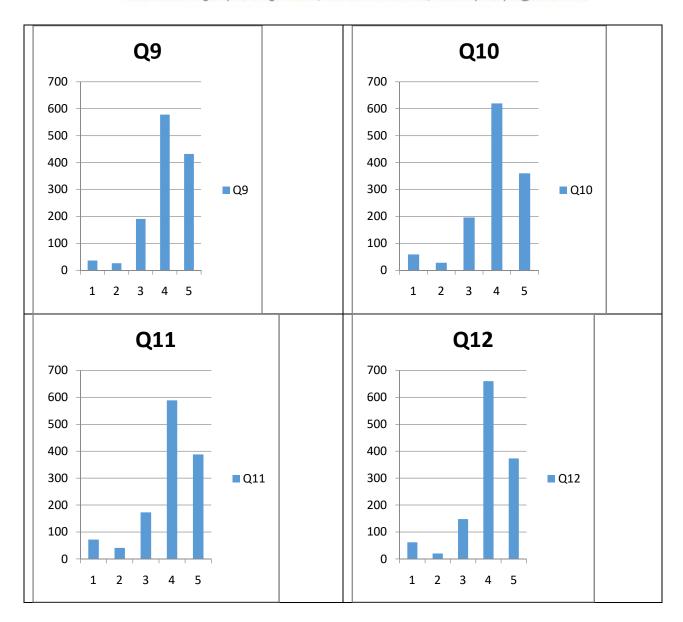

#### **COUNT BY CHOICE WISE( TOTAL STUDENTS GIVEN : 1263)**

| QUESTION | CHOICE 1 | CHOICE 2 | CHOICE 3 | CHOICE 4 | CHOICE 5 | TOTAL |
|----------|----------|----------|----------|----------|----------|-------|
| Q1       | 206      | 39       | 166      | 577      | 275      | 1263  |
| Q2       | 38       | 23       | 67       | 587      | 548      | 1263  |
| Q3       | 29       | 31       | 205      | 680      | 318      | 1263  |
| Q4       | 41       | 25       | 313      | 534      | 350      | 1263  |
| Q5       | 41       | 42       | 147      | 644      | 389      | 1263  |
| Q6       | 74       | 40       | 183      | 623      | 343      | 1263  |
| Q7       | 105      | 114      | 205      | 599      | 240      | 1263  |
| Q8       | 60       | 49       | 247      | 505      | 402      | 1263  |
| Q9       | 36       | 26       | 191      | 578      | 432      | 1263  |
| Q10      | 59       | 28       | 196      | 620      | 360      | 1263  |
| Q11      | 72       | 41       | 173      | 589      | 388      | 1263  |
| Q12      | 62       | 20       | 148      | 660      | 373      | 1263  |
| Q13      | 79       | 38       | 176      | 610      | 360      | 1263  |
| Q14      | 94       | 51       | 180      | 594      | 344      | 1263  |
| Q15      | 48       | 31       | 195      | 555      | 434      | 1263  |
| Q16      | 88       | 30       | 132      | 592      | 421      | 1263  |
| Q17      | 51       | 47       | 177      | 582      | 406      | 1263  |
| Q18      | 73       | 32       | 137      | 615      | 406      | 1263  |
| Q19      | 86       | 40       | 198      | 547      | 392      | 1263  |
| Q20      | 39       | 27       | 167      | 587      | 443      | 1263  |