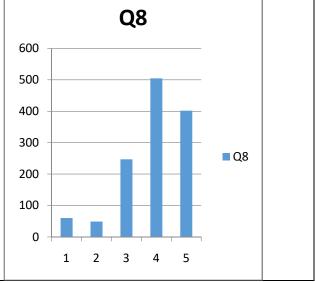

#### **COUNT BY CHOICE WISE( TOTAL STUDENTS GIVEN : 1263)**

| QUESTION | CHOICE 1 | CHOICE 2 | CHOICE 3 | CHOICE 4 | CHOICE 5 | TOTAL |
|----------|----------|----------|----------|----------|----------|-------|
| Q1       | 206      | 39       | 166      | 577      | 275      | 1263  |
| Q2       | 38       | 23       | 67       | 587      | 548      | 1263  |
| Q3       | 29       | 31       | 205      | 680      | 318      | 1263  |
| Q4       | 41       | 25       | 313      | 534      | 350      | 1263  |
| Q5       | 41       | 42       | 147      | 644      | 389      | 1263  |
| Q6       | 74       | 40       | 183      | 623      | 343      | 1263  |
| Q7       | 105      | 114      | 205      | 599      | 240      | 1263  |
| Q8       | 60       | 49       | 247      | 505      | 402      | 1263  |
| Q9       | 36       | 26       | 191      | 578      | 432      | 1263  |
| Q10      | 59       | 28       | 196      | 620      | 360      | 1263  |
| Q11      | 72       | 41       | 173      | 589      | 388      | 1263  |
| Q12      | 62       | 20       | 148      | 660      | 373      | 1263  |
| Q13      | 79       | 38       | 176      | 610      | 360      | 1263  |
| Q14      | 94       | 51       | 180      | 594      | 344      | 1263  |
| Q15      | 48       | 31       | 195      | 555      | 434      | 1263  |
| Q16      | 88       | 30       | 132      | 592      | 421      | 1263  |
| Q17      | 51       | 47       | 177      | 582      | 406      | 1263  |
| Q18      | 73       | 32       | 137      | 615      | 406      | 1263  |
| Q19      | 86       | 40       | 198      | 547      | 392      | 1263  |
| Q20      | 39       | 27       | 167      | 587      | 443      | 1263  |