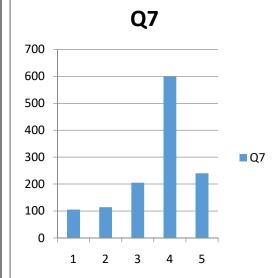

#### **COUNT BY CHOICE WISE( TOTAL STUDENTS GIVEN : 1263)**

| QUESTION | CHOICE 1 | CHOICE 2 | CHOICE 3 | CHOICE 4 | CHOICE 5 | TOTAL |
|----------|----------|----------|----------|----------|----------|-------|
| Q1       | 206      | 39       | 166      | 577      | 275      | 1263  |
| Q2       | 38       | 23       | 67       | 587      | 548      | 1263  |
| Q3       | 29       | 31       | 205      | 680      | 318      | 1263  |
| Q4       | 41       | 25       | 313      | 534      | 350      | 1263  |
| Q5       | 41       | 42       | 147      | 644      | 389      | 1263  |
| Q6       | 74       | 40       | 183      | 623      | 343      | 1263  |
| Q7       | 105      | 114      | 205      | 599      | 240      | 1263  |
| Q8       | 60       | 49       | 247      | 505      | 402      | 1263  |
| Q9       | 36       | 26       | 191      | 578      | 432      | 1263  |
| Q10      | 59       | 28       | 196      | 620      | 360      | 1263  |
| Q11      | 72       | 41       | 173      | 589      | 388      | 1263  |
| Q12      | 62       | 20       | 148      | 660      | 373      | 1263  |
| Q13      | 79       | 38       | 176      | 610      | 360      | 1263  |
| Q14      | 94       | 51       | 180      | 594      | 344      | 1263  |
| Q15      | 48       | 31       | 195      | 555      | 434      | 1263  |
| Q16      | 88       | 30       | 132      | 592      | 421      | 1263  |
| Q17      | 51       | 47       | 177      | 582      | 406      | 1263  |
| Q18      | 73       | 32       | 137      | 615      | 406      | 1263  |
| Q19      | 86       | 40       | 198      | 547      | 392      | 1263  |
| Q20      | 39       | 27       | 167      | 587      | 443      | 1263  |