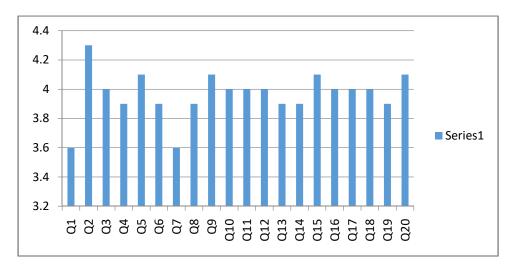

#### **AVERAGE (TOTAL STUDENTS GIVEN: 1263)**

| QUESTION NUMBER | AVERAGE (5) |
|-----------------|-------------|
| Q1              | 3.6         |
| Q2              | 4.3         |
| Q3              | 4.0         |
| Q4              | 3.9         |
| Q5              | 4.1         |
| Q6              | 3.9         |
| Q7              | 3.7         |
| Q8              | 4.0         |
| Q9              | 4.1         |
| Q10             | 4.0         |
| Q11             | 4.0         |
| Q12             | 4.1         |
| Q13             | 4.0         |
| Q14             | 3.9         |
| Q15             | 4.1         |
| Q16             | 4.0         |
| Q17             | 4.0         |
| Q18             | 4           |
| Q19             | 3.9         |
| Q20             | 4.1         |