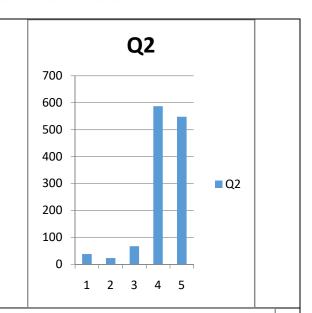

#### **COUNT BY CHOICE WISE( TOTAL STUDENTS GIVEN : 1263)**

| QUESTION | CHOICE 1 | CHOICE 2 | CHOICE 3 | CHOICE 4 | CHOICE 5 | TOTAL |
|----------|----------|----------|----------|----------|----------|-------|
| Q1       | 206      | 39       | 166      | 577      | 275      | 1263  |
| Q2       | 38       | 23       | 67       | 587      | 548      | 1263  |
| Q3       | 29       | 31       | 205      | 680      | 318      | 1263  |
| Q4       | 41       | 25       | 313      | 534      | 350      | 1263  |
| Q5       | 41       | 42       | 147      | 644      | 389      | 1263  |
| Q6       | 74       | 40       | 183      | 623      | 343      | 1263  |
| Q7       | 105      | 114      | 205      | 599      | 240      | 1263  |
| Q8       | 60       | 49       | 247      | 505      | 402      | 1263  |
| Q9       | 36       | 26       | 191      | 578      | 432      | 1263  |
| Q10      | 59       | 28       | 196      | 620      | 360      | 1263  |
| Q11      | 72       | 41       | 173      | 589      | 388      | 1263  |
| Q12      | 62       | 20       | 148      | 660      | 373      | 1263  |
| Q13      | 79       | 38       | 176      | 610      | 360      | 1263  |
| Q14      | 94       | 51       | 180      | 594      | 344      | 1263  |
| Q15      | 48       | 31       | 195      | 555      | 434      | 1263  |
| Q16      | 88       | 30       | 132      | 592      | 421      | 1263  |
| Q17      | 51       | 47       | 177      | 582      | 406      | 1263  |
| Q18      | 73       | 32       | 137      | 615      | 406      | 1263  |
| Q19      | 86       | 40       | 198      | 547      | 392      | 1263  |
| Q20      | 39       | 27       | 167      | 587      | 443      | 1263  |