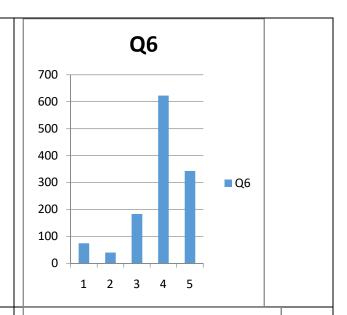

#### **COUNT BY CHOICE WISE( TOTAL STUDENTS GIVEN : 1263)**

| QUESTION | CHOICE 1 | CHOICE 2 | CHOICE 3 | CHOICE 4 | CHOICE 5 | TOTAL |
|----------|----------|----------|----------|----------|----------|-------|
| Q1       | 206      | 39       | 166      | 577      | 275      | 1263  |
| Q2       | 38       | 23       | 67       | 587      | 548      | 1263  |
| Q3       | 29       | 31       | 205      | 680      | 318      | 1263  |
| Q4       | 41       | 25       | 313      | 534      | 350      | 1263  |
| Q5       | 41       | 42       | 147      | 644      | 389      | 1263  |
| Q6       | 74       | 40       | 183      | 623      | 343      | 1263  |
| Q7       | 105      | 114      | 205      | 599      | 240      | 1263  |
| Q8       | 60       | 49       | 247      | 505      | 402      | 1263  |
| Q9       | 36       | 26       | 191      | 578      | 432      | 1263  |
| Q10      | 59       | 28       | 196      | 620      | 360      | 1263  |
| Q11      | 72       | 41       | 173      | 589      | 388      | 1263  |
| Q12      | 62       | 20       | 148      | 660      | 373      | 1263  |
| Q13      | 79       | 38       | 176      | 610      | 360      | 1263  |
| Q14      | 94       | 51       | 180      | 594      | 344      | 1263  |
| Q15      | 48       | 31       | 195      | 555      | 434      | 1263  |
| Q16      | 88       | 30       | 132      | 592      | 421      | 1263  |
| Q17      | 51       | 47       | 177      | 582      | 406      | 1263  |
| Q18      | 73       | 32       | 137      | 615      | 406      | 1263  |
| Q19      | 86       | 40       | 198      | 547      | 392      | 1263  |
| Q20      | 39       | 27       | 167      | 587      | 443      | 1263  |