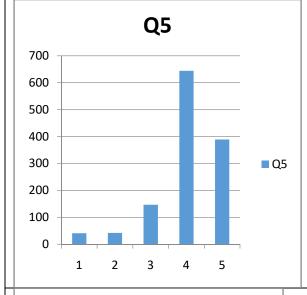

#### **COUNT BY CHOICE WISE( TOTAL STUDENTS GIVEN : 1263)**

| QUESTION | CHOICE 1 | CHOICE 2 | CHOICE 3 | CHOICE 4 | CHOICE 5 | TOTAL |
|----------|----------|----------|----------|----------|----------|-------|
| Q1       | 206      | 39       | 166      | 577      | 275      | 1263  |
| Q2       | 38       | 23       | 67       | 587      | 548      | 1263  |
| Q3       | 29       | 31       | 205      | 680      | 318      | 1263  |
| Q4       | 41       | 25       | 313      | 534      | 350      | 1263  |
| Q5       | 41       | 42       | 147      | 644      | 389      | 1263  |
| Q6       | 74       | 40       | 183      | 623      | 343      | 1263  |
| Q7       | 105      | 114      | 205      | 599      | 240      | 1263  |
| Q8       | 60       | 49       | 247      | 505      | 402      | 1263  |
| Q9       | 36       | 26       | 191      | 578      | 432      | 1263  |
| Q10      | 59       | 28       | 196      | 620      | 360      | 1263  |
| Q11      | 72       | 41       | 173      | 589      | 388      | 1263  |
| Q12      | 62       | 20       | 148      | 660      | 373      | 1263  |
| Q13      | 79       | 38       | 176      | 610      | 360      | 1263  |
| Q14      | 94       | 51       | 180      | 594      | 344      | 1263  |
| Q15      | 48       | 31       | 195      | 555      | 434      | 1263  |
| Q16      | 88       | 30       | 132      | 592      | 421      | 1263  |
| Q17      | 51       | 47       | 177      | 582      | 406      | 1263  |
| Q18      | 73       | 32       | 137      | 615      | 406      | 1263  |
| Q19      | 86       | 40       | 198      | 547      | 392      | 1263  |
| Q20      | 39       | 27       | 167      | 587      | 443      | 1263  |