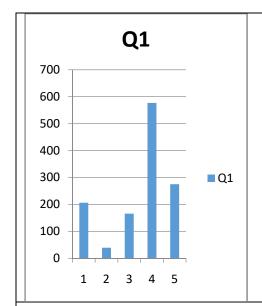

#### **COUNT BY CHOICE WISE( TOTAL STUDENTS GIVEN : 1263)**

| QUESTION | CHOICE 1 | CHOICE 2 | CHOICE 3 | CHOICE 4 | CHOICE 5 | TOTAL |
|----------|----------|----------|----------|----------|----------|-------|
| Q1       | 206      | 39       | 166      | 577      | 275      | 1263  |
| Q2       | 38       | 23       | 67       | 587      | 548      | 1263  |
| Q3       | 29       | 31       | 205      | 680      | 318      | 1263  |
| Q4       | 41       | 25       | 313      | 534      | 350      | 1263  |
| Q5       | 41       | 42       | 147      | 644      | 389      | 1263  |
| Q6       | 74       | 40       | 183      | 623      | 343      | 1263  |
| Q7       | 105      | 114      | 205      | 599      | 240      | 1263  |
| Q8       | 60       | 49       | 247      | 505      | 402      | 1263  |
| Q9       | 36       | 26       | 191      | 578      | 432      | 1263  |
| Q10      | 59       | 28       | 196      | 620      | 360      | 1263  |
| Q11      | 72       | 41       | 173      | 589      | 388      | 1263  |
| Q12      | 62       | 20       | 148      | 660      | 373      | 1263  |
| Q13      | 79       | 38       | 176      | 610      | 360      | 1263  |
| Q14      | 94       | 51       | 180      | 594      | 344      | 1263  |
| Q15      | 48       | 31       | 195      | 555      | 434      | 1263  |
| Q16      | 88       | 30       | 132      | 592      | 421      | 1263  |
| Q17      | 51       | 47       | 177      | 582      | 406      | 1263  |
| Q18      | 73       | 32       | 137      | 615      | 406      | 1263  |
| Q19      | 86       | 40       | 198      | 547      | 392      | 1263  |
| Q20      | 39       | 27       | 167      | 587      | 443      | 1263  |