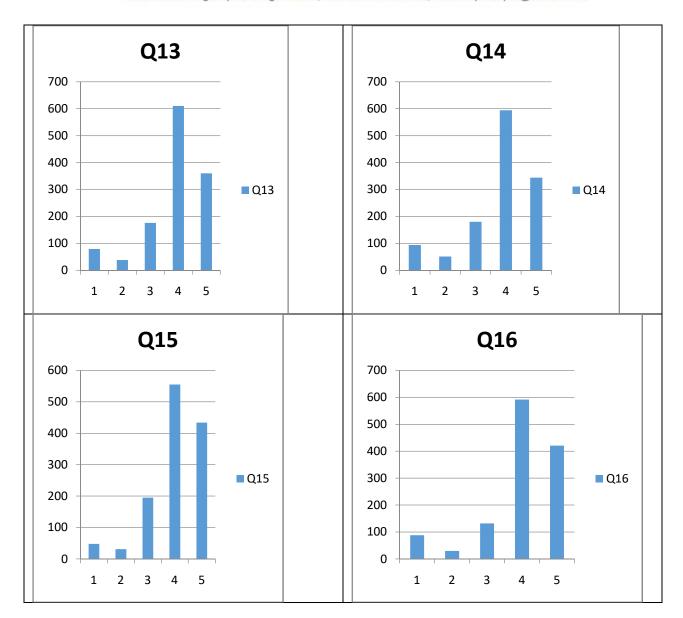

#### **COUNT BY CHOICE WISE( TOTAL STUDENTS GIVEN : 1263)**

| QUESTION | CHOICE 1 | CHOICE 2 | CHOICE 3 | CHOICE 4 | CHOICE 5 | TOTAL |
|----------|----------|----------|----------|----------|----------|-------|
| Q1       | 206      | 39       | 166      | 577      | 275      | 1263  |
| Q2       | 38       | 23       | 67       | 587      | 548      | 1263  |
| Q3       | 29       | 31       | 205      | 680      | 318      | 1263  |
| Q4       | 41       | 25       | 313      | 534      | 350      | 1263  |
| Q5       | 41       | 42       | 147      | 644      | 389      | 1263  |
| Q6       | 74       | 40       | 183      | 623      | 343      | 1263  |
| Q7       | 105      | 114      | 205      | 599      | 240      | 1263  |
| Q8       | 60       | 49       | 247      | 505      | 402      | 1263  |
| Q9       | 36       | 26       | 191      | 578      | 432      | 1263  |
| Q10      | 59       | 28       | 196      | 620      | 360      | 1263  |
| Q11      | 72       | 41       | 173      | 589      | 388      | 1263  |
| Q12      | 62       | 20       | 148      | 660      | 373      | 1263  |
| Q13      | 79       | 38       | 176      | 610      | 360      | 1263  |
| Q14      | 94       | 51       | 180      | 594      | 344      | 1263  |
| Q15      | 48       | 31       | 195      | 555      | 434      | 1263  |
| Q16      | 88       | 30       | 132      | 592      | 421      | 1263  |
| Q17      | 51       | 47       | 177      | 582      | 406      | 1263  |
| Q18      | 73       | 32       | 137      | 615      | 406      | 1263  |
| Q19      | 86       | 40       | 198      | 547      | 392      | 1263  |
| Q20      | 39       | 27       | 167      | 587      | 443      | 1263  |