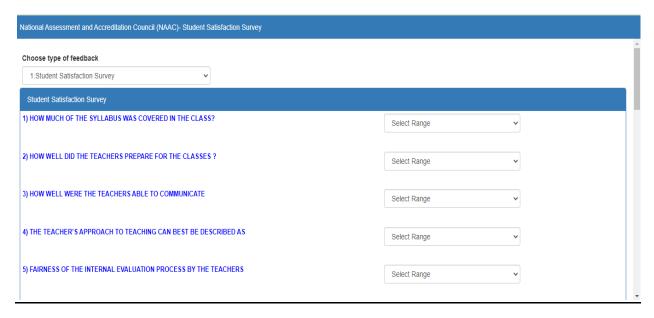

#### STEP 5

National Assessment and Accreditation Council (NAAC)- Student Satisfaction Survey

# Choose type of feedback Select Type of Report

#### **STUDENT SATISFACTION SURVEY (SSS)**

#### 1. How much of the syllabus was covered in the class?

- 4 85 to 100%
- 3 70 to 84%
- 2 55 to 69%
- 1–30 to 54%
- 0 -Below 30%

#### 2. How well did the teachers prepare for the classes?

- 4 –Thoroughly
- 3 Satisfactorily
- 2 Poorly
- 1 Indifferently
- 0 Won't teach at all

#### 3. How well were the teachers able to communicate?

- 4 Always effective
- 3 Sometimes effective
- 2 Just satisfactorily
- 1- Generally ineffective
- 0- Very poor communication

#### 4. The teacher's approach to teaching can best be described as

- 4- Excellent
- 3 Very good
- 2 Good
- 1 Fair
- 0-Poor

#### 5. Fairness of the internal evaluation process by the teachers.

- 4 Always fair
- 3 Usually fair
- 2 Sometimes unfair
- 1 Usually unfair
- 0- Unfair