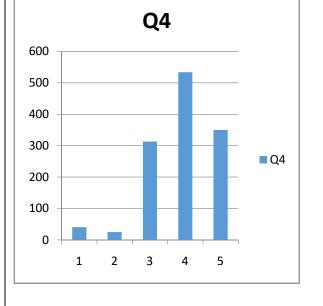

#### **COUNT BY CHOICE WISE( TOTAL STUDENTS GIVEN : 1263)**

| QUESTION | CHOICE 1 | CHOICE 2 | CHOICE 3 | CHOICE 4 | CHOICE 5 | TOTAL |
|----------|----------|----------|----------|----------|----------|-------|
| Q1       | 206      | 39       | 166      | 577      | 275      | 1263  |
| Q2       | 38       | 23       | 67       | 587      | 548      | 1263  |
| Q3       | 29       | 31       | 205      | 680      | 318      | 1263  |
| Q4       | 41       | 25       | 313      | 534      | 350      | 1263  |
| Q5       | 41       | 42       | 147      | 644      | 389      | 1263  |
| Q6       | 74       | 40       | 183      | 623      | 343      | 1263  |
| Q7       | 105      | 114      | 205      | 599      | 240      | 1263  |
| Q8       | 60       | 49       | 247      | 505      | 402      | 1263  |
| Q9       | 36       | 26       | 191      | 578      | 432      | 1263  |
| Q10      | 59       | 28       | 196      | 620      | 360      | 1263  |
| Q11      | 72       | 41       | 173      | 589      | 388      | 1263  |
| Q12      | 62       | 20       | 148      | 660      | 373      | 1263  |
| Q13      | 79       | 38       | 176      | 610      | 360      | 1263  |
| Q14      | 94       | 51       | 180      | 594      | 344      | 1263  |
| Q15      | 48       | 31       | 195      | 555      | 434      | 1263  |
| Q16      | 88       | 30       | 132      | 592      | 421      | 1263  |
| Q17      | 51       | 47       | 177      | 582      | 406      | 1263  |
| Q18      | 73       | 32       | 137      | 615      | 406      | 1263  |
| Q19      | 86       | 40       | 198      | 547      | 392      | 1263  |
| Q20      | 39       | 27       | 167      | 587      | 443      | 1263  |