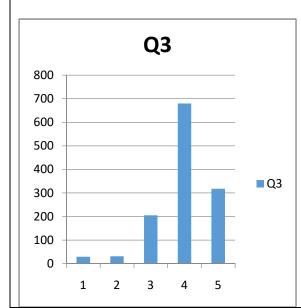

#### **COUNT BY CHOICE WISE( TOTAL STUDENTS GIVEN : 1263)**

| QUESTION | CHOICE 1 | CHOICE 2 | CHOICE 3 | CHOICE 4 | CHOICE 5 | TOTAL |
|----------|----------|----------|----------|----------|----------|-------|
| Q1       | 206      | 39       | 166      | 577      | 275      | 1263  |
| Q2       | 38       | 23       | 67       | 587      | 548      | 1263  |
| Q3       | 29       | 31       | 205      | 680      | 318      | 1263  |
| Q4       | 41       | 25       | 313      | 534      | 350      | 1263  |
| Q5       | 41       | 42       | 147      | 644      | 389      | 1263  |
| Q6       | 74       | 40       | 183      | 623      | 343      | 1263  |
| Q7       | 105      | 114      | 205      | 599      | 240      | 1263  |
| Q8       | 60       | 49       | 247      | 505      | 402      | 1263  |
| Q9       | 36       | 26       | 191      | 578      | 432      | 1263  |
| Q10      | 59       | 28       | 196      | 620      | 360      | 1263  |
| Q11      | 72       | 41       | 173      | 589      | 388      | 1263  |
| Q12      | 62       | 20       | 148      | 660      | 373      | 1263  |
| Q13      | 79       | 38       | 176      | 610      | 360      | 1263  |
| Q14      | 94       | 51       | 180      | 594      | 344      | 1263  |
| Q15      | 48       | 31       | 195      | 555      | 434      | 1263  |
| Q16      | 88       | 30       | 132      | 592      | 421      | 1263  |
| Q17      | 51       | 47       | 177      | 582      | 406      | 1263  |
| Q18      | 73       | 32       | 137      | 615      | 406      | 1263  |
| Q19      | 86       | 40       | 198      | 547      | 392      | 1263  |
| Q20      | 39       | 27       | 167      | 587      | 443      | 1263  |