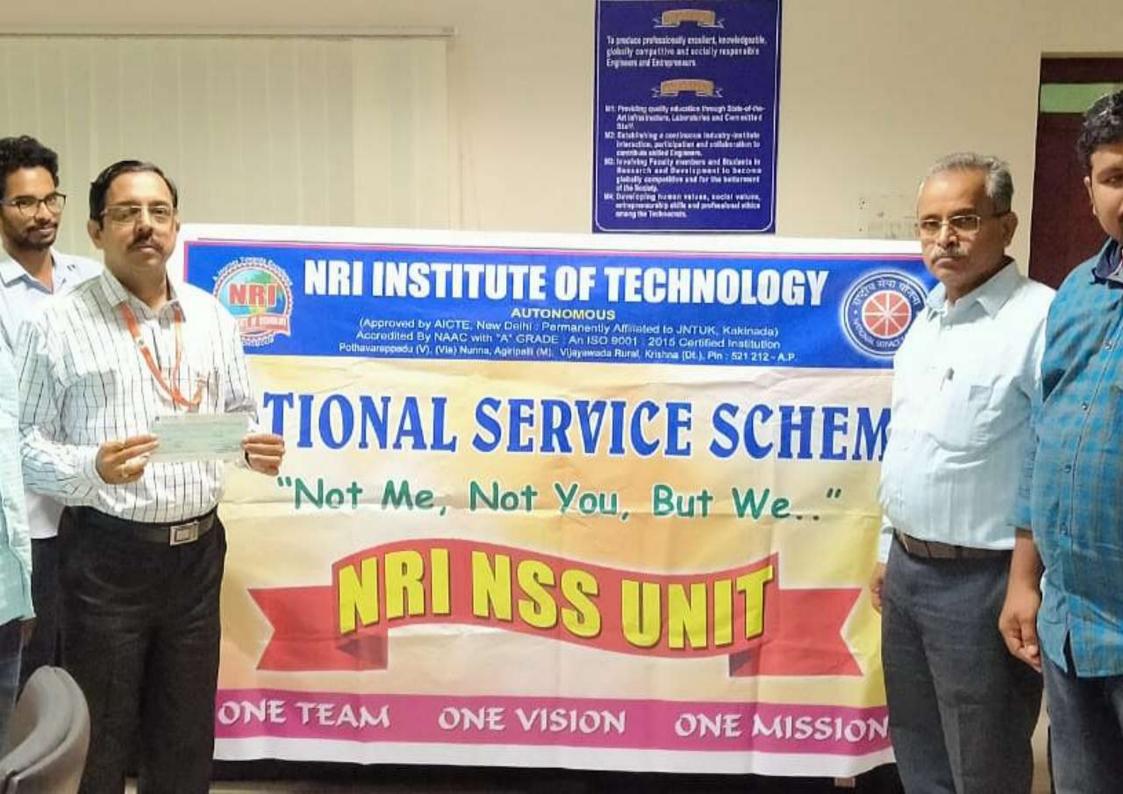

# ARMED FORCES FLAG DAY NATIONAL DEFENSE FUND

(Autonomous)

(Accredited by NAAC with A-Grade:: ISO 9001-2015 Certified)
(Approved by AICTE, New Delhi)

POTHAVARAPPADU (V), (via) Nunna, Agiripalli (M), Krishna District, A.P.,-521212 Website: nrigroupofcolleges.com e-mail: nrihitech@rediffmail.com Ph: 0866-2469666