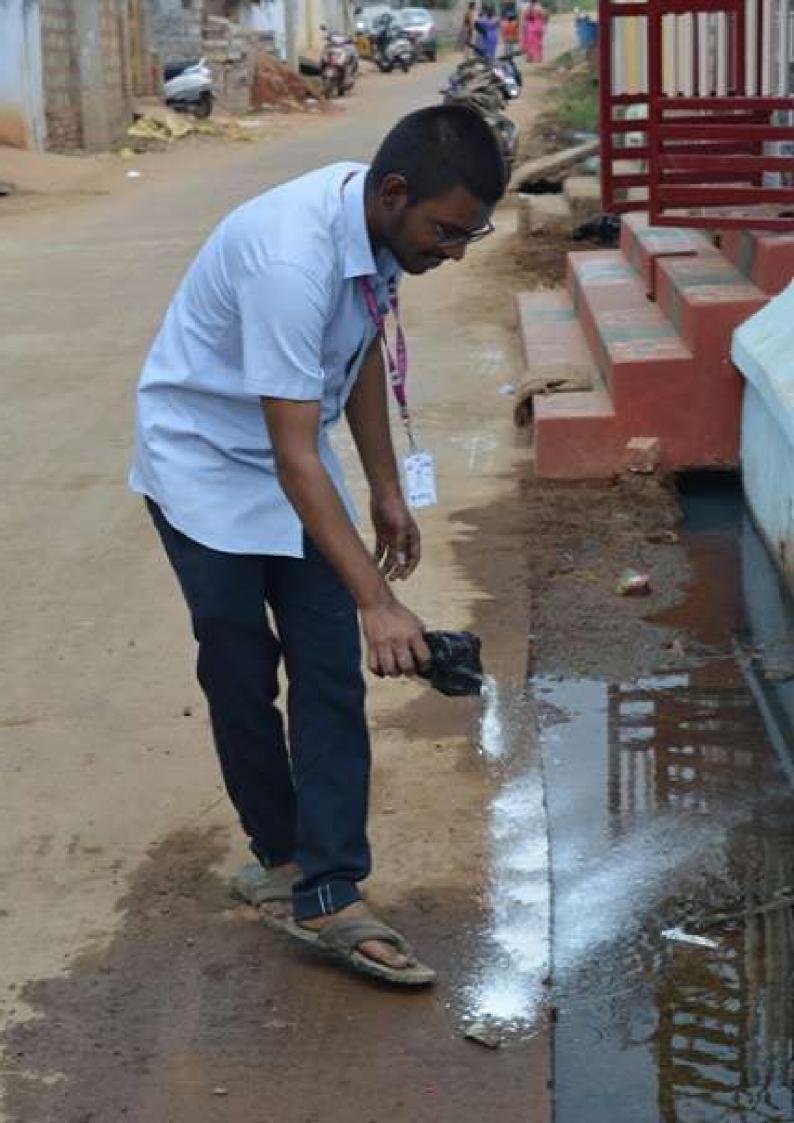

### **NSS Activities**

Academic Year: 2019-2020

| 2019-2020 |                                                                 |                                                  |                                   |                      |
|-----------|-----------------------------------------------------------------|--------------------------------------------------|-----------------------------------|----------------------|
| S. No.    | Date                                                            | NSS Activity                                     | Location                          | No. Of<br>Volunteers |
| 1         | 04 <sup>TH</sup> MARCH 20                                       | SPORTS CAMP                                      | NRI COLLEGE                       | 25                   |
| 2         | 03 <sup>RD</sup> MARCH 20                                       | PLANTATION                                       | POTHAVARAPADU                     | 30                   |
| 3         | 02 <sup>ND</sup> MARCH 20                                       | SWACHH BHARAT                                    | KANASANAPALLI                     | 15                   |
| 4         | 07 <sup>TH</sup> DECEMEBR<br>TO 26 <sup>TH</sup><br>DECEMBER 19 | ARMED FORCES FLAG DAY -<br>NATIONAL DEFENSE FUND | NRI INSTITUTE<br>OF<br>TECHNOLOGY | 15                   |
| 5         | 17 <sup>TH</sup> OCTOBER<br>19                                  | SWACHH BHARAT                                    | KANASANAPALLI                     | 20                   |
| 6         | 20 <sup>TH</sup><br>SEPTEMBER 19                                | HELPING HANDS FOR THE NEEDY                      | HIGH SCHOOL<br>ROAD<br>PATAMATA   | 20                   |
| 7         | 09 <sup>TH</sup> AUGUST 19                                      | VANAM-MANAM                                      | KANASANAPALLI                     | 17                   |
| 8         | 20 <sup>TH</sup> JULY 19                                        | FREE MEDICAL CAMP                                | KANASANAPALLI                     | 20                   |
| 9         | 21 <sup>ST</sup> AUGUST 19                                      | INTERNATIONAL YOGA DAY                           | NRI GROUND                        | 100                  |

# SWACHH BHARAT

(Autonomous)

(Accredited by NAAC with A-Grade:: ISO 9001-2015 Certified)
(Approved by AICTE, New Delhi)

POTHAVARAPPADU (V), (via) Nunna, Agiripalli (M), Krishna District, A.P.,-521212 Website: nrigroupofcolleges.com e-mail: nrihitech@rediffmail.com Ph: 0866-2469666