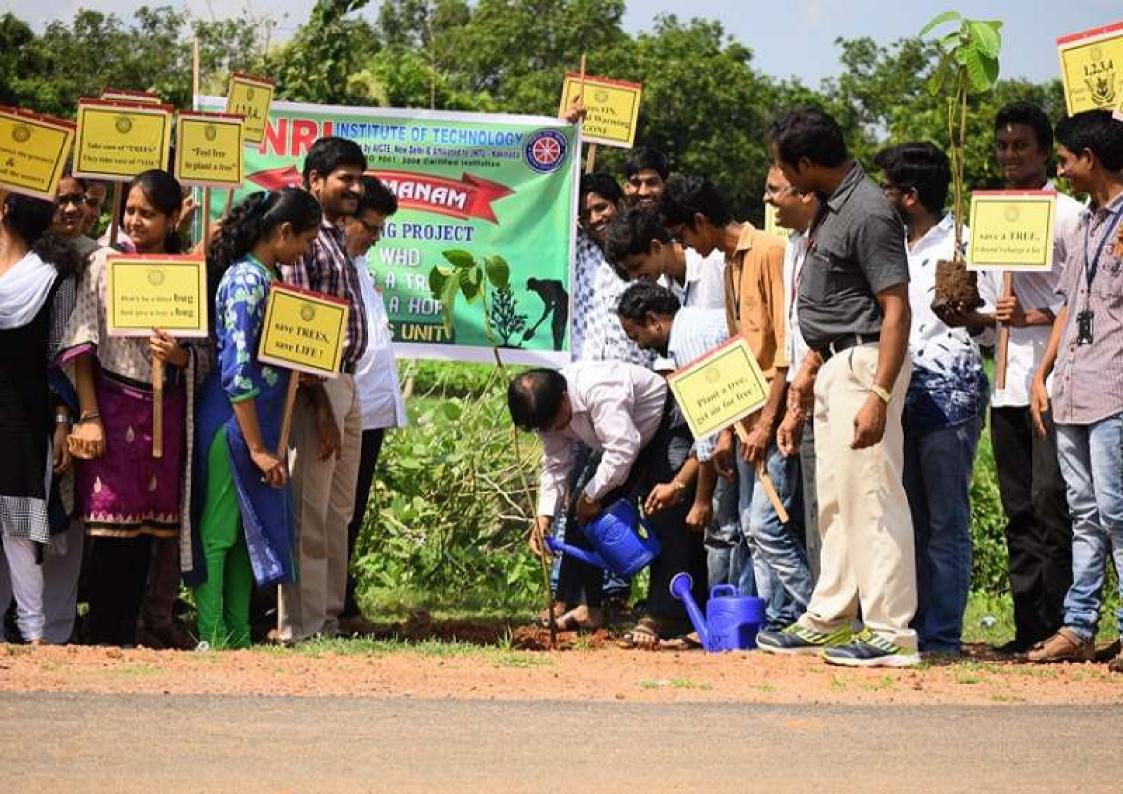

# **PLANTATION**

(Autonomous)

(Accredited by NAAC with A-Grade:: ISO 9001-2015 Certified)
(Approved by AICTE, New Delhi)

POTHAVARAPPADU (V), (via) Nunna, Agiripalli (M), Krishna District, A.P.,-521212 Website: nrigroupofcolleges.com e-mail: nrihitech@rediffmail.com Ph: 0866-2469666

## VANAM-MANAM

(Autonomous)

(Accredited by NAAC with A-Grade:: ISO 9001-2015 Certified)
(Approved by AICTE, New Delhi)

POTHAVARAPPADU (V), (via) Nunna, Agiripalli (M), Krishna District, A.P.,-521212 Website: nrigroupofcolleges.com e-mail: nrihitech@rediffmail.com Ph: 0866-2469666