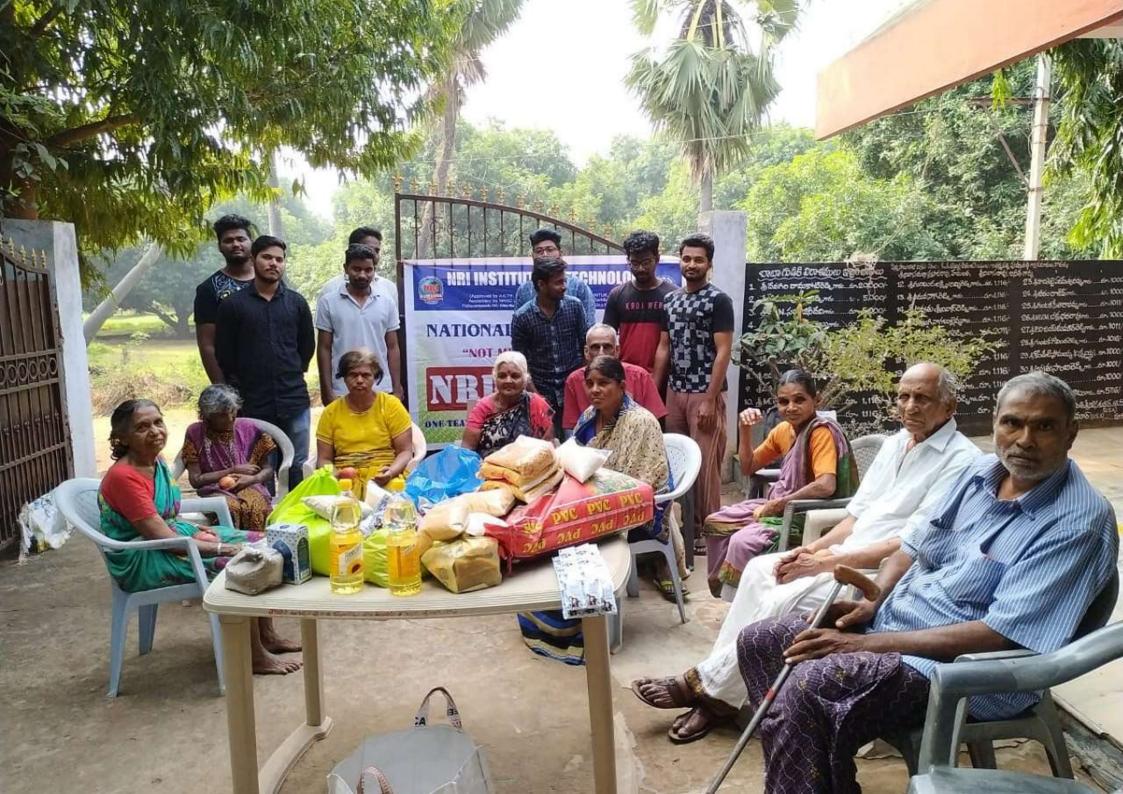

# HELPING HANDS FOR THE NEEDY

(Autonomous)

(Accredited by NAAC with A-Grade:: ISO 9001-2015 Certified)
(Approved by AICTE, New Delhi)

POTHAVARAPPADU (V), (via) Nunna, Agiripalli (M), Krishna District, A.P.,-521212 Website: nrigroupofcolleges.com e-mail: nrihitech@rediffmail.com Ph: 0866-2469666