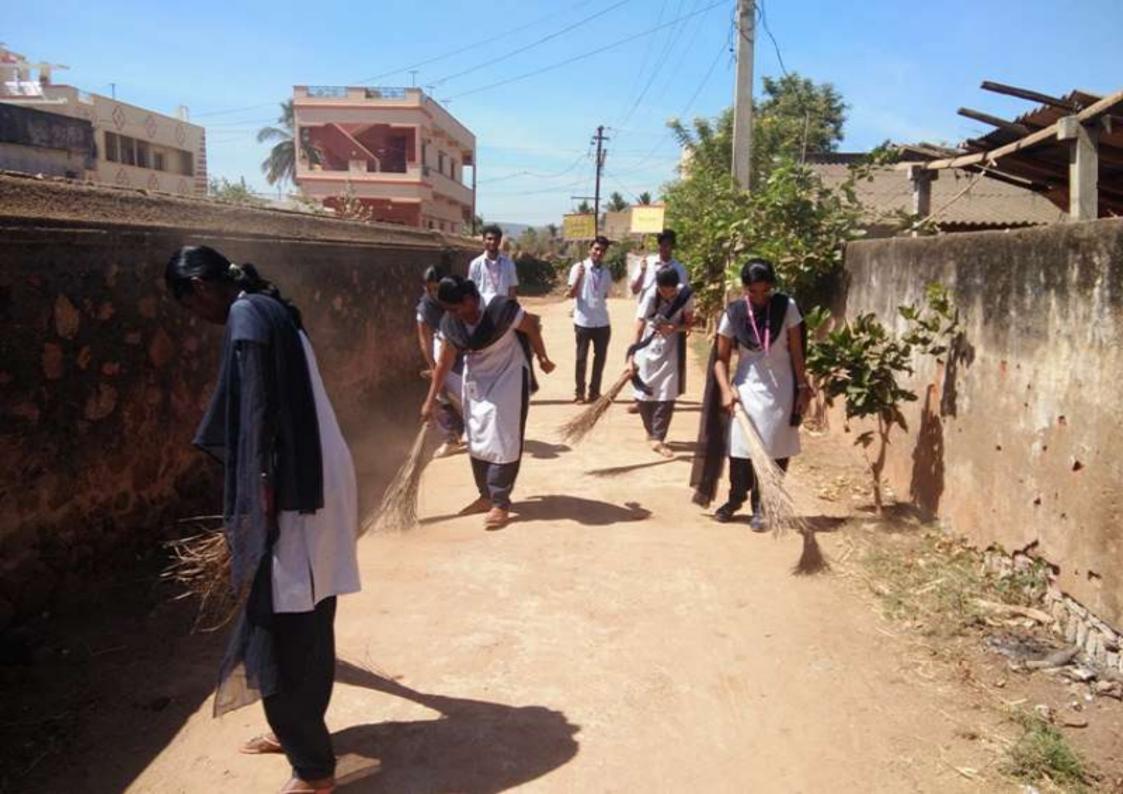

# SWACHH BHARAT

(Autonomous)

(Accredited by NAAC with A-Grade:: ISO 9001-2015 Certified)
(Approved by AICTE, New Delhi)

POTHAVARAPPADU (V), (via) Nunna, Agiripalli (M), Krishna District, A.P.,-521212 Website: nrigroupofcolleges.com e-mail: nrihitech@rediffmail.com Ph: 0866-2469666