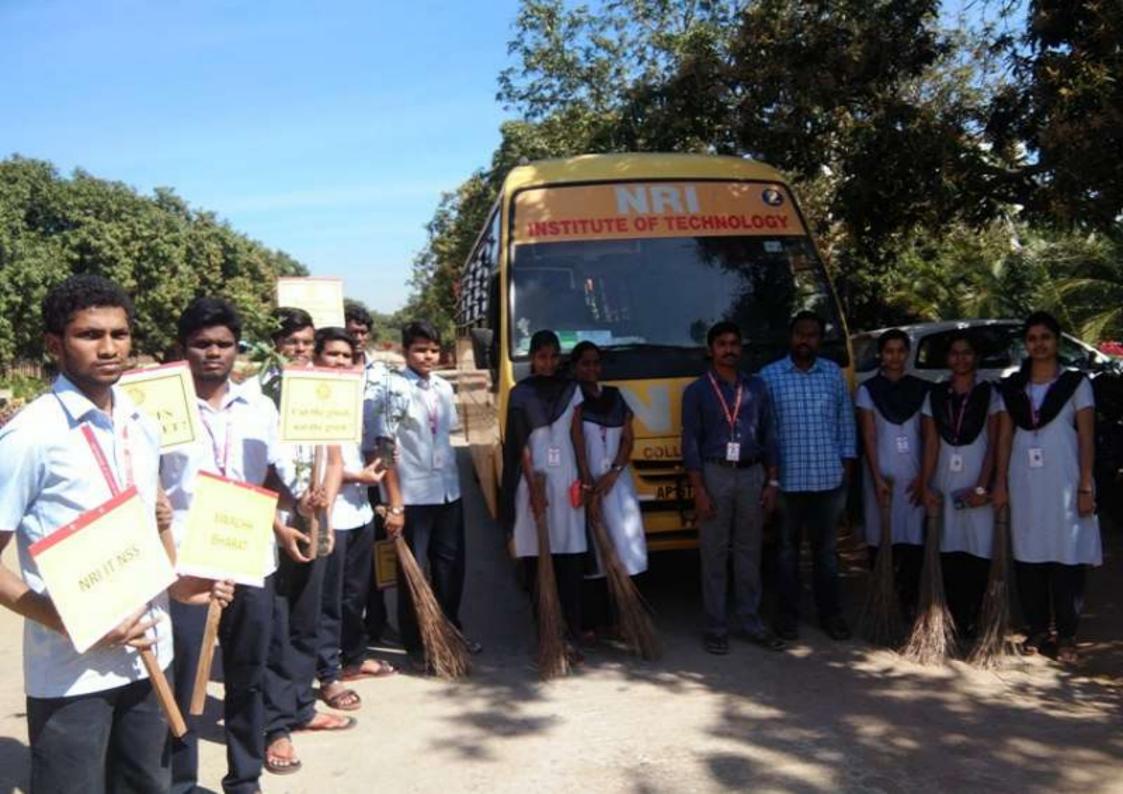

# SWACHH BHARAT

(Autonomous)

(Accredited by NAAC with A-Grade:: ISO 9001-2015 Certified)
(Approved by AICTE, New Delhi)

POTHAVARAPPADU (V), (via) Nunna, Agiripalli (M), Krishna District, A.P.,-521212 Website: nrigroupofcolleges.com e-mail: nrihitech@rediffmail.com Ph: 0866-2469666