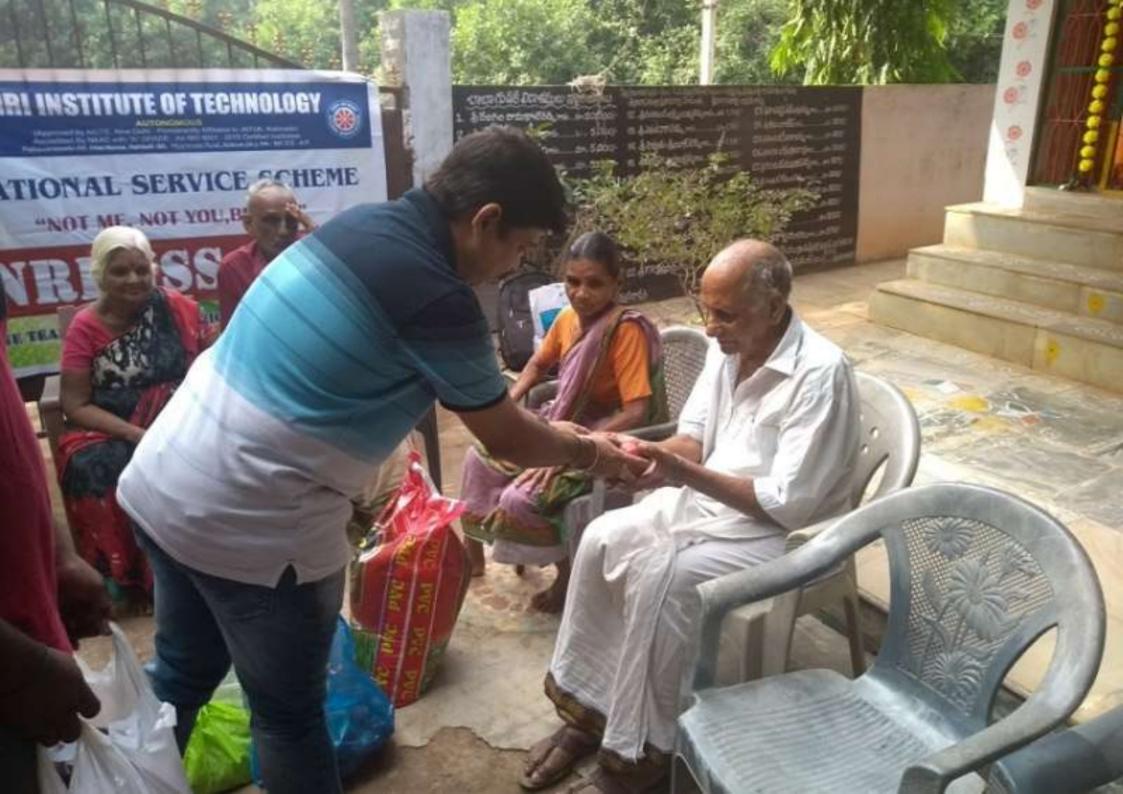

# HELPING HANDS FOR THE NEEDY

(Autonomous)

(Accredited by NAAC with A-Grade:: ISO 9001-2015 Certified)
(Approved by AICTE, New Delhi)

POTHAVARAPPADU (V), (via) Nunna, Agiripalli (M), Krishna District, A.P.,-521212 Website: nrigroupofcolleges.com e-mail: nrihitech@rediffmail.com Ph: 0866-2469666