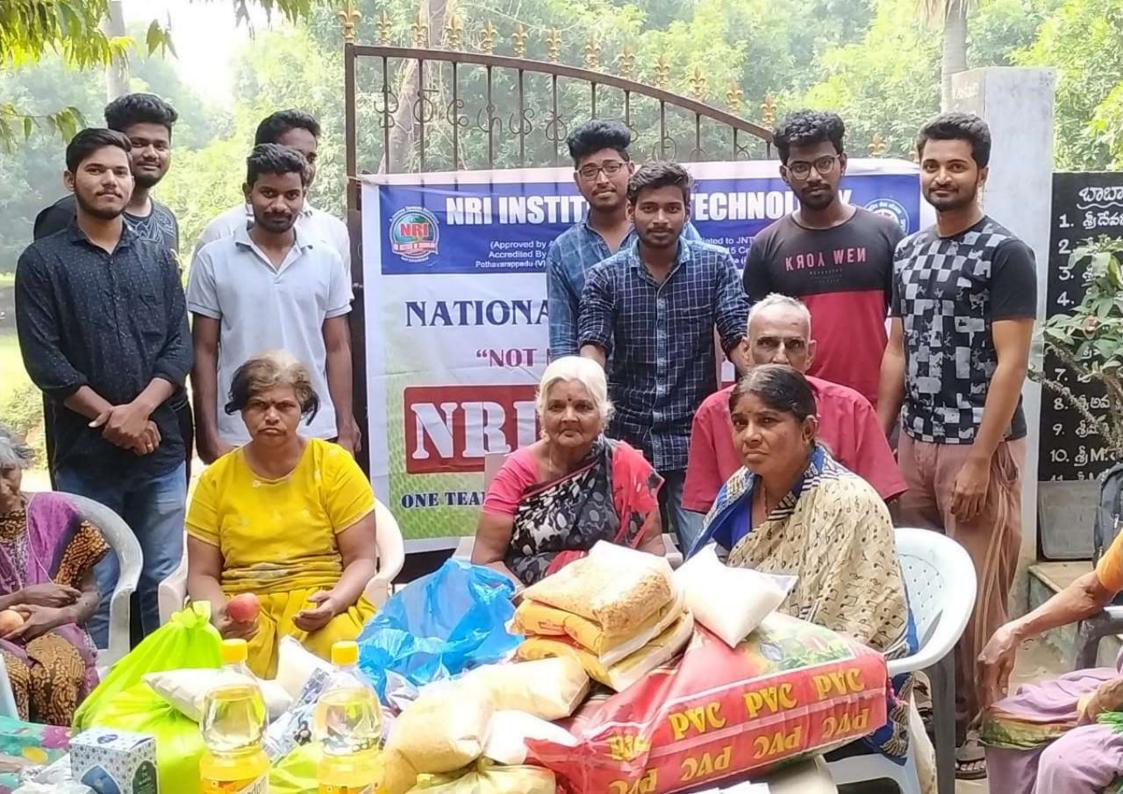

# HELPING HANDS FOR THE NEEDY

(Autonomous)

(Accredited by NAAC with A-Grade:: ISO 9001-2015 Certified)
(Approved by AICTE, New Delhi)

POTHAVARAPPADU (V), (via) Nunna, Agiripalli (M), Krishna District, A.P.,-521212 Website: nrigroupofcolleges.com e-mail: nrihitech@rediffmail.com Ph: 0866-2469666