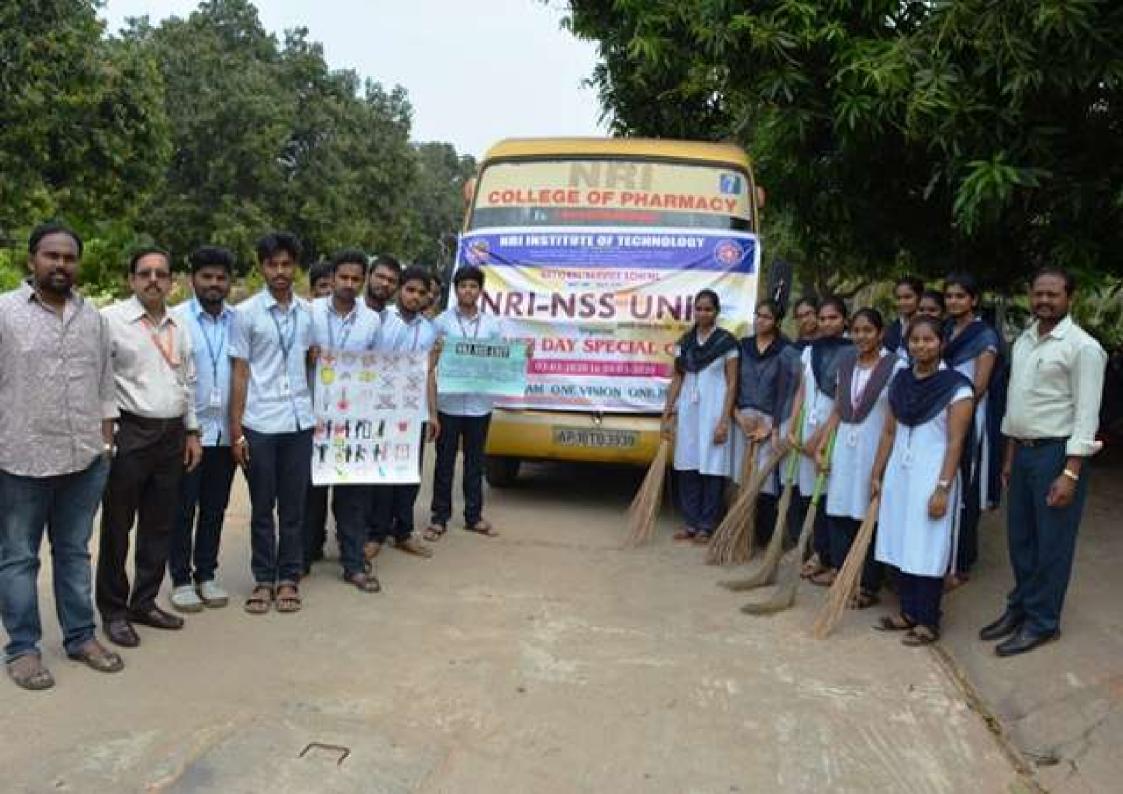

### **NSS Activities**

Academic Year: 2019-2020

| 2019-2020 |                                                                 |                                                  |                                   |                      |
|-----------|-----------------------------------------------------------------|--------------------------------------------------|-----------------------------------|----------------------|
| S. No.    | Date                                                            | NSS Activity                                     | Location                          | No. Of<br>Volunteers |
| 1         | 04 <sup>TH</sup> MARCH 20                                       | SPORTS CAMP                                      | NRI COLLEGE                       | 25                   |
| 2         | 03 <sup>RD</sup> MARCH 20                                       | PLANTATION                                       | POTHAVARAPADU                     | 30                   |
| 3         | 02 <sup>ND</sup> MARCH 20                                       | SWACHH BHARAT                                    | KANASANAPALLI                     | 15                   |
| 4         | 07 <sup>TH</sup> DECEMEBR<br>TO 26 <sup>TH</sup><br>DECEMBER 19 | ARMED FORCES FLAG DAY -<br>NATIONAL DEFENSE FUND | NRI INSTITUTE<br>OF<br>TECHNOLOGY | 15                   |
| 5         | 17 <sup>TH</sup> OCTOBER<br>19                                  | SWACHH BHARAT                                    | KANASANAPALLI                     | 20                   |
| 6         | 20 <sup>TH</sup><br>SEPTEMBER 19                                | HELPING HANDS FOR THE NEEDY                      | HIGH SCHOOL<br>ROAD<br>PATAMATA   | 20                   |
| 7         | 09 <sup>TH</sup> AUGUST 19                                      | VANAM-MANAM                                      | KANASANAPALLI                     | 17                   |
| 8         | 20 <sup>TH</sup> JULY 19                                        | FREE MEDICAL CAMP                                | KANASANAPALLI                     | 20                   |
| 9         | 21 <sup>ST</sup> AUGUST 19                                      | INTERNATIONAL YOGA DAY                           | NRI GROUND                        | 100                  |

# SWACHH BHARAT

(Autonomous)

(Accredited by NAAC with A-Grade:: ISO 9001-2015 Certified)
(Approved by AICTE, New Delhi)

POTHAVARAPPADU (V), (via) Nunna, Agiripalli (M), Krishna District, A.P.,-521212 Website: nrigroupofcolleges.com e-mail: nrihitech@rediffmail.com Ph: 0866-2469666