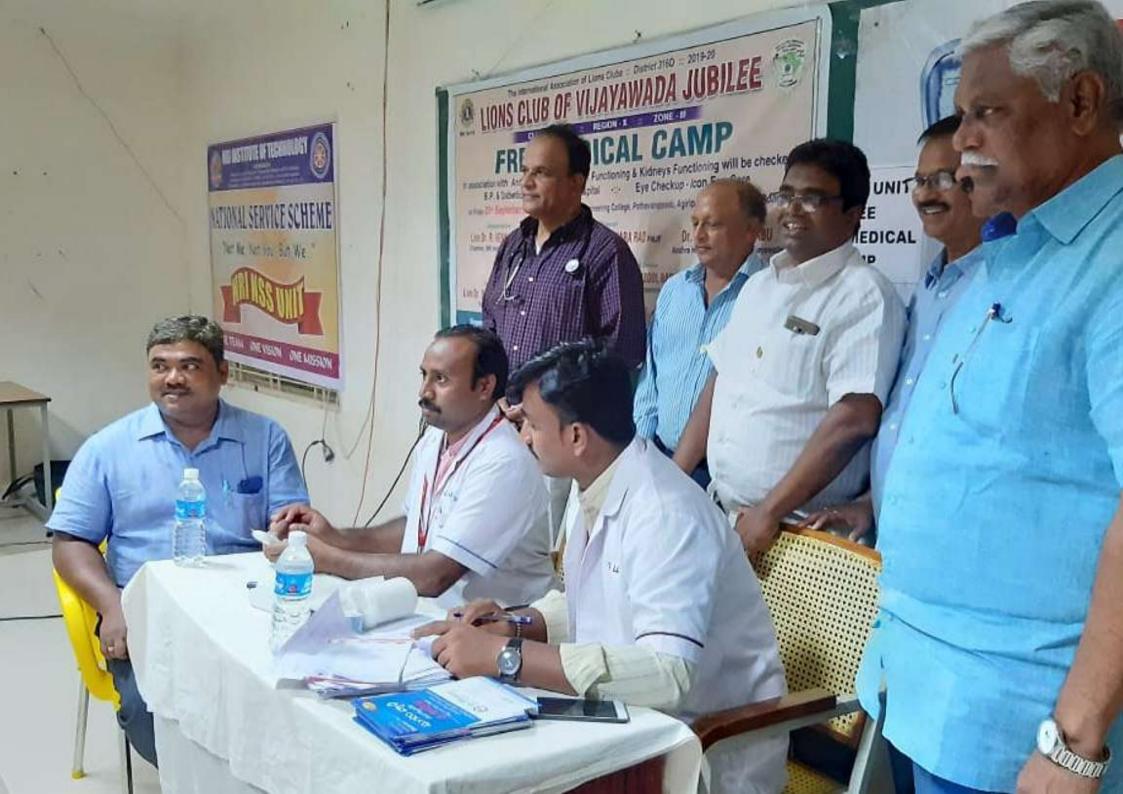

# FREE MEDICAL CAMP

(Autonomous)

(Accredited by NAAC with A-Grade:: ISO 9001-2015 Certified)
(Approved by AICTE, New Delhi)

POTHAVARAPPADU (V), (via) Nunna, Agiripalli (M), Krishna District, A.P.,-521212 Website: nrigroupofcolleges.com e-mail: nrihitech@rediffmail.com Ph: 0866-2469666