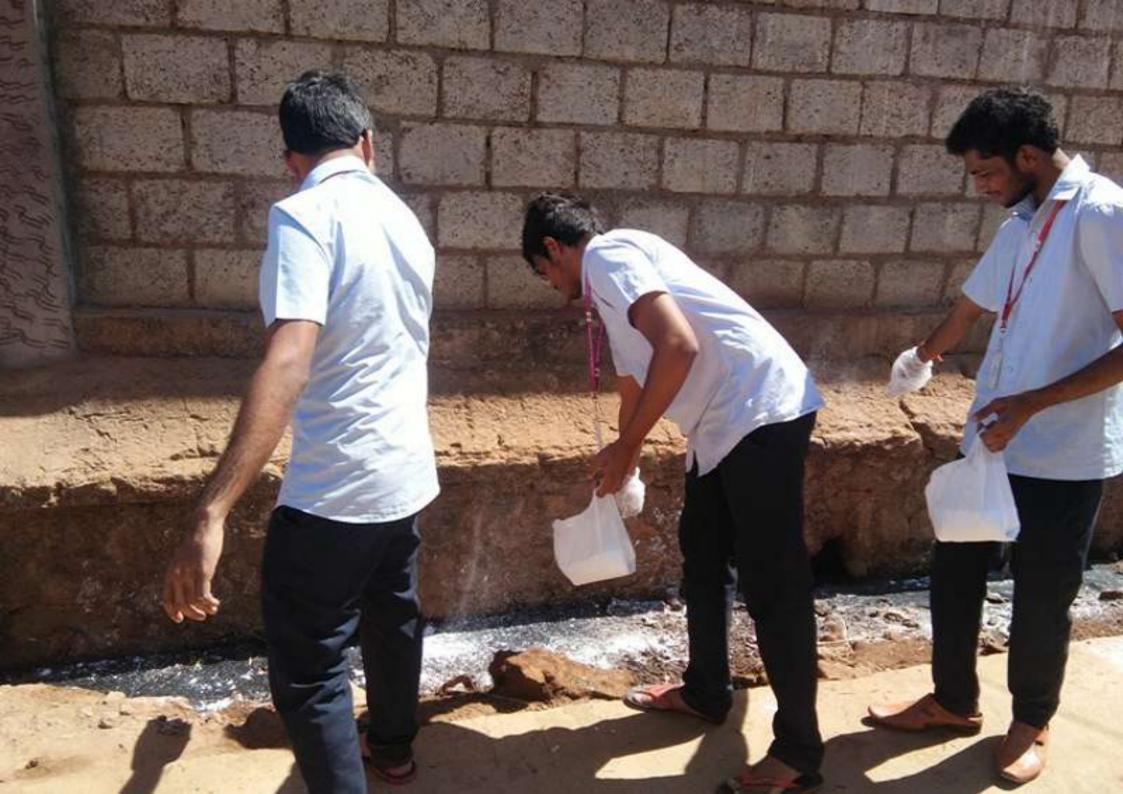

# HELPING HANDS FOR THE NEEDY

(Autonomous)

(Accredited by NAAC with A-Grade:: ISO 9001-2015 Certified)
(Approved by AICTE, New Delhi)

POTHAVARAPPADU (V), (via) Nunna, Agiripalli (M), Krishna District, A.P.,-521212 Website: nrigroupofcolleges.com e-mail: nrihitech@rediffmail.com Ph: 0866-2469666