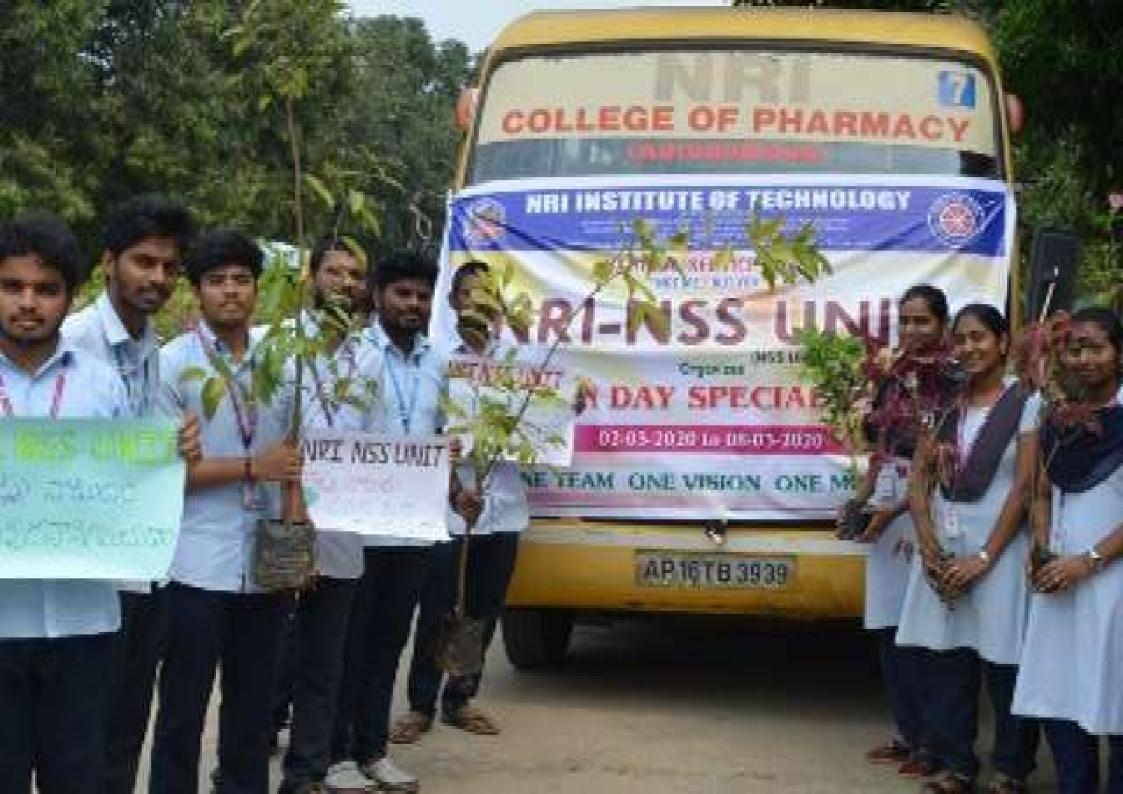

# **PLANTATION**

(Autonomous)

(Accredited by NAAC with A-Grade:: ISO 9001-2015 Certified)
(Approved by AICTE, New Delhi)

POTHAVARAPPADU (V), (via) Nunna, Agiripalli (M), Krishna District, A.P.,-521212 Website: nrigroupofcolleges.com e-mail: nrihitech@rediffmail.com Ph: 0866-2469666