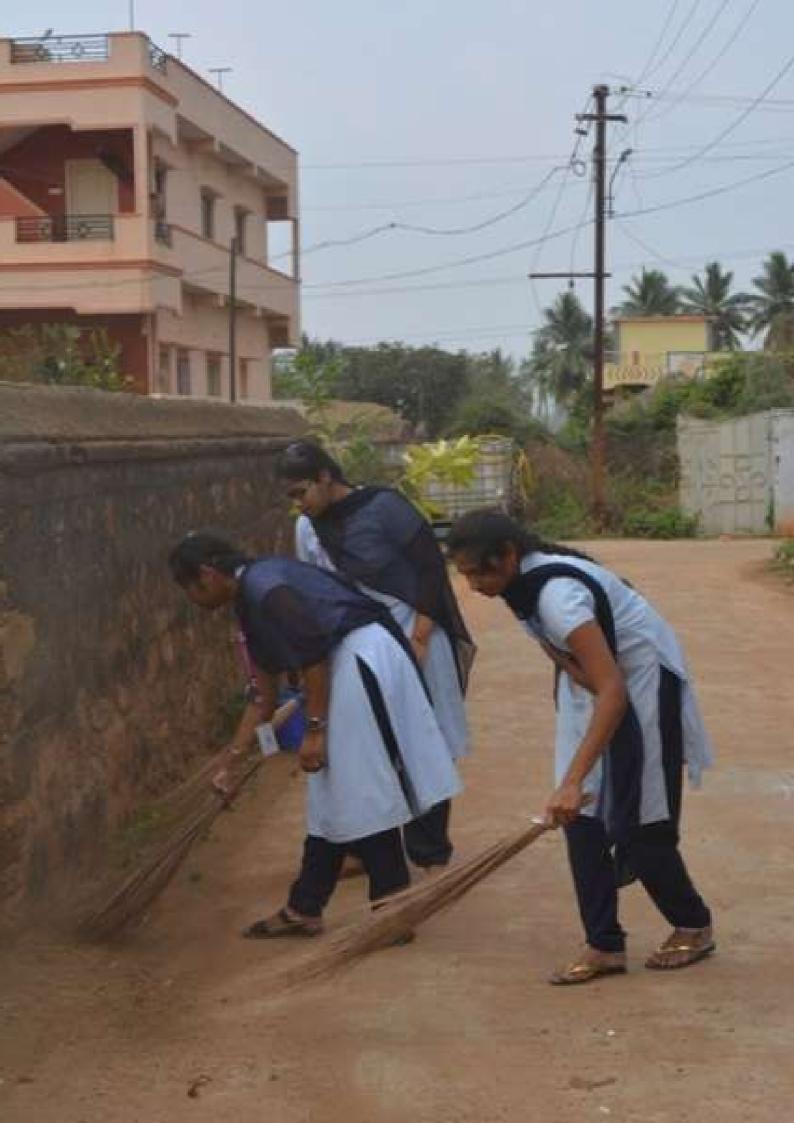

# SWACHH BHARAT

(Autonomous)

(Accredited by NAAC with A-Grade:: ISO 9001-2015 Certified)
(Approved by AICTE, New Delhi)

POTHAVARAPPADU (V), (via) Nunna, Agiripalli (M), Krishna District, A.P.,-521212 Website: nrigroupofcolleges.com e-mail: nrihitech@rediffmail.com Ph: 0866-2469666