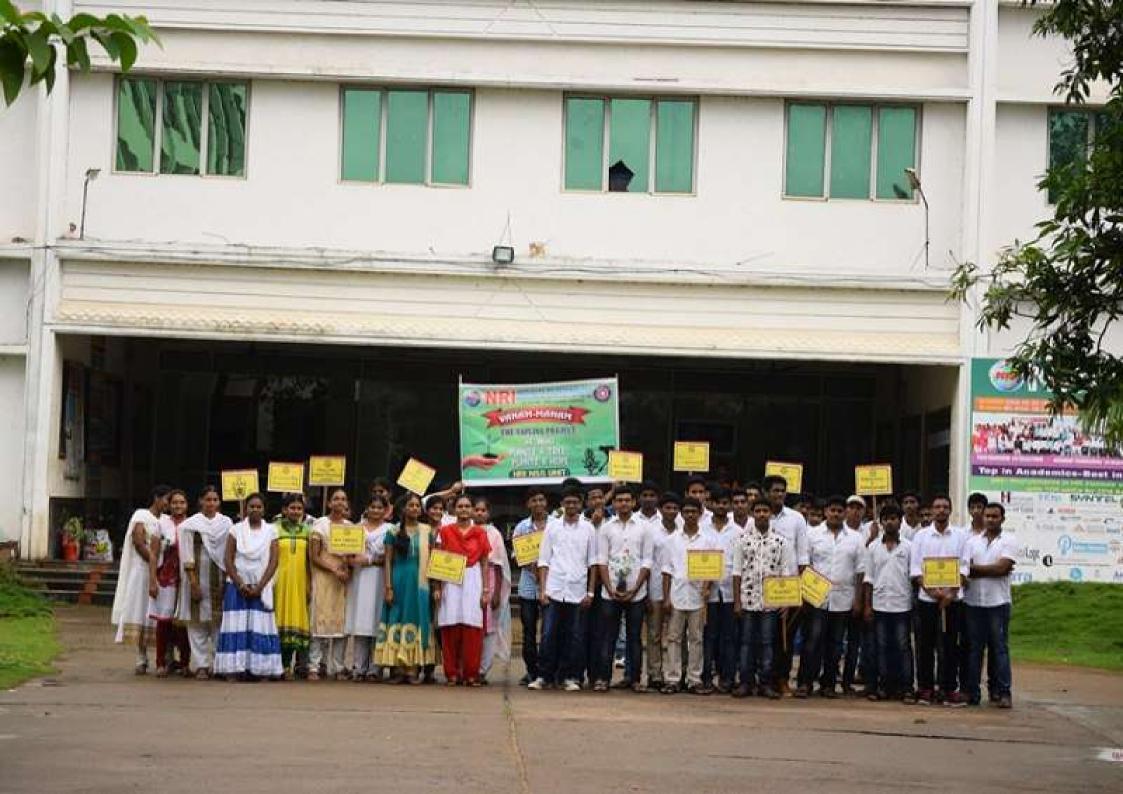

## VANAM-MANAM

(Autonomous)

(Accredited by NAAC with A-Grade:: ISO 9001-2015 Certified)
(Approved by AICTE, New Delhi)

POTHAVARAPPADU (V), (via) Nunna, Agiripalli (M), Krishna District, A.P.,-521212 Website: nrigroupofcolleges.com e-mail: nrihitech@rediffmail.com Ph: 0866-2469666